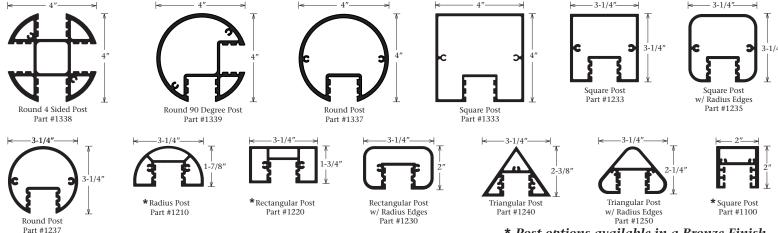

#### Series 3 - Single Face Access Body - Part #1291 Frameless Cover - Part #1693 Kit Designation - K1291/93



### Features & Benefits

The Series 3 Single Face Access Body has removable covers on all sides allowing for the Covers to be removed. The Frameless Cover gives the post and panel a true frameless appearance. The Frameless Cover has a large bonding area for aluminum faces. The Body was engineered for mechanical fastening, bonding with adhesive, or welded assembly. When using the post, simply slide the body out of posts to remove Covers. The frame can integrate with any of the 13 post options below. Available in Mill Finish.

#### Answers to FAQ's

• Recommended panel thickness .100" - .125"

## **Optional Item**

• Posts



# 13 Post Options



\* Post options available in a Bronze Finish