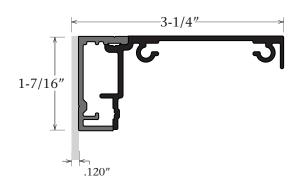

#### Series 3 - Single Face Access Body - Part #1291 Frameless Cover - Part #1693 Kit Designation - K1291/93

### Features & Benefits

The Series 3 Single Face Access Body has removable covers on all sides allowing for the Covers to be removed. The Frameless Cover gives the post and panel a true frameless appearance. The Frameless Cover has a large bonding area for aluminum faces. The Body was engineered for mechanical fastening, bonding with adhesive, or welded assembly. When using the post, simply slide the body out of posts to remove Covers. The frame can integrate with any of the 13 post options below. Available in Mill Finish.

#### Answers to FAQ's

• Recommended panel thickness .100" - .125"