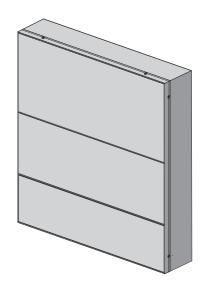

## Features & Benefits

The Series 3 Insert Panel System allows for a concealed divider system; giving you a clean interchangeable system. The frame can integrate with any of the 13 post options below. It is available in Mill Finish.