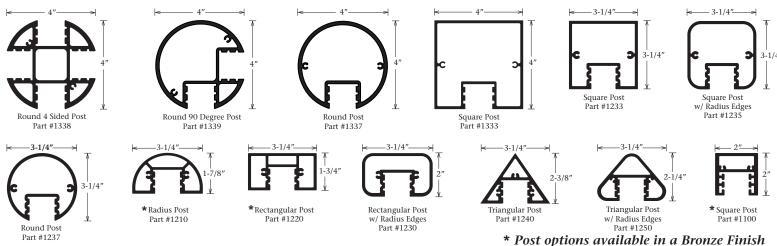

Series 3 - Single Face Access Body - Part #1291 Insert Top / Bottom Cover - Part #1292 Extended Insert End Cover - Part #1698 Kit Designation - K1291/92/98

## Features & Benefits

The Series 3 Insert Panel System allows for a concealed divider system; giving you a clean interchangeable system. The frame can integrate with any of the 13 post options below. It is available in Mill Finish.

## **Answers to FAQ's**

- Recommended panel thickness for the Aluminum Insert Adaptor is .090
- Recommended panel thickness for the Plastic Insert Adaptor is .090
- Add 5/16" the bodies height to allow for the panels to fit

## Optional Items

- 8" Aluminum Insert Panel, Part #1674
- 6" Aluminum Insert Panel, Part #1676
- 4" Aluminum Insert Panel, Part #1678







## 13 Post Options