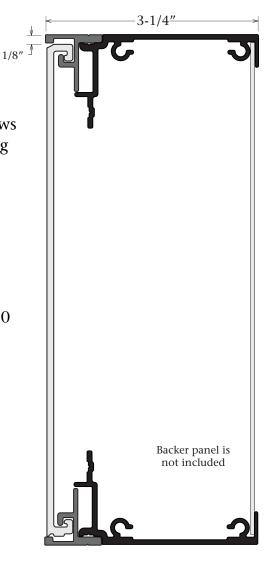

Series 3 - Single Face Access Body - Part #1291 Insert Top / Bottom Cover - Part #1292 Extended Insert End Cover - Part #1698 Kit Designation - K1291/92/98

## **Answers to FAQ's**

- Recommended panel thickness for the Aluminum Insert Adaptor is .090
- Recommended panel thickness for the Plastic Insert Adaptor is .090
- Add 5/16" the bodies height to allow for the panels to fit