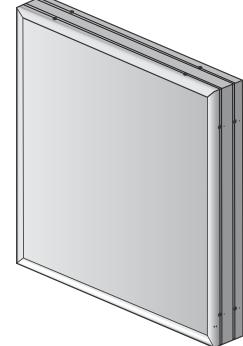

## Features & Benefits

The Series 3 Access Body has removable covers on all sides allowing for the Covers to be removed. The Body was engineered for mechanical fastening, bonding with adhesive, or welded assembly. When using the post, simply slide the body out of posts to remove Covers. The frame can integrate with any of the 13 post options below. Available in Mill Finish.