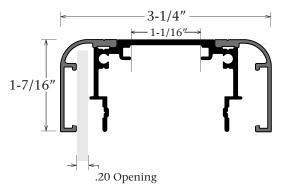

Series 3 - Access Body - Part #1290 Radius Slide Cover - Part #1695 Kit Designation - K1290/95

## Features & Benefits

The Series 3 Access Body has removable covers on all sides allowing for the Covers to be removed. The Body was engineered for mechanical fastening, bonding with adhesive, or welded assembly. When using the post, simply slide the body out of posts to remove Covers. The frame can integrate with any of the 13 post options below. Available in Mill Finish.

## Answers to FAQ's

- Recommended panel thickness up to 3/16".
- Deduct 5/8" from bodies height and width to get the panel size
- Maximum internal support 1"