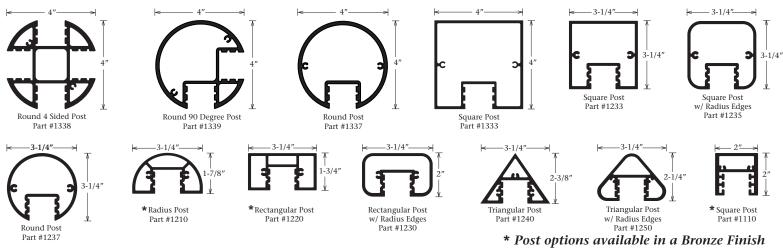

## **13 Post Options**

For further assistance please contact SignComp Toll Free (877) 784-0405 Phone (616) 784-0405 Fax (616) 784-0411 signcomp@signcomp.com