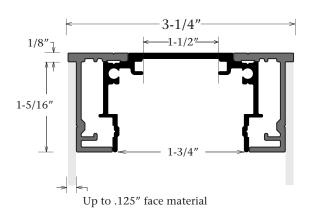

#### Series 3 - Access Body - Part #1290 Bleed Cover - Part #1692 Kit Designation - K1290/92

### Features & Benefits

The Series 3 Access Body has removable covers on all sides allowing for the Covers to be removed. The Body was engineered for mechanical fastening, bonding with adhesive, or welded assembly. When using the post, simply slide body out of posts to remove Covers. The frame can integrate with any of the 13 post options below. Available in Mill Finish.

## Answers to FAQ's

- Recommended panel thickness up to .125"
- Deduct 1/4" from bodies height and width to get the panel size
- Maximum internal support 1"