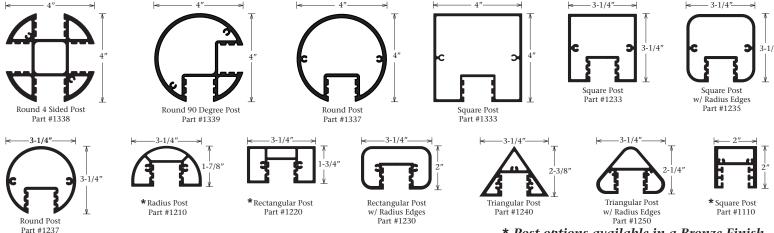

#### Series 3 - Access Body - Part #1290 Bleed Cover - Part #1692 Kit Designation - K1290/92



### Features & Benefits

The Series 3 Access Body has removable covers on all sides allowing for the Covers to be removed. The Body was engineered for mechanical fastening, bonding with adhesive, or welded assembly. When using the post, simply slide body out of posts to remove Covers. The frame can integrate with any of the 13 post options below. Available in Mill Finish.

## Answers to FAQ's

- Recommended panel thickness up to .125"
- Deduct 1/4" from bodies height and width to get the panel size
- Maximum internal support 1"

# **Optional Item**

• 1-1/4" Divider, Part #1662



# 13 Post Options



\* Post options available in a Bronze Finish