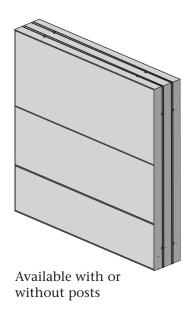

## Features & Benefits

The Series 3 Insert Panel System allows for a concealed divider system; giving you a clean interchangeable system. The frame can integrate with any of the 13 post options below. It is available in Mill Finish.