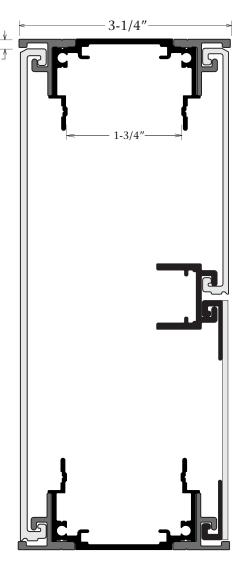

Series 3 - Access Body - Part #1290 Insert Top / Bottom Cover - Part #1292 Insert End Cover - Part #1698 Kit Designation - K1290/92/98

## Answers to FAQ's

- Recommended panel thickness for the Aluminum Insert Adaptor is .090
- Recommended panel thickness for the Plastic Insert Adaptor is .090
- Add 5/16" to the bodies height to allow for the panels to fit
- Maximum internal support 1"