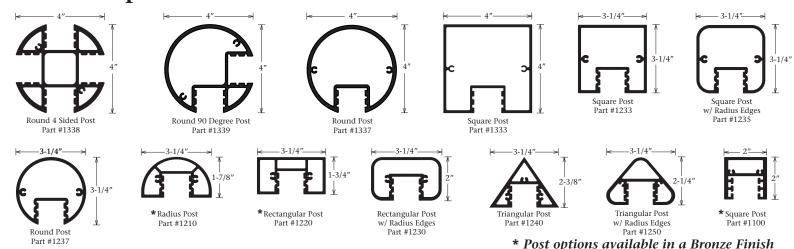

## 13 Post Options

## Features & Benefits

The Series 3 Insert Panel System allows for a concealed divider system; giving you a clean interchangeable system. The frame can integrate with any of the 13 post options below. It is available in Mill Finish.