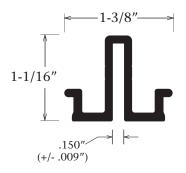

## Features & Benefits

The Series 2/3 - 1/8" Panel Adaptor offers an affordable interchangeable solution for post and panel applications. The Adaptors attach to the vertical sides of the panel, the panel and Adaptors then slide into the post. The Adaptor can be used with any rigid PVC sheet stock, hardwood core, corrugated plastic core, or solid core laminate sheet stock. The Adaptor can integrate with any of the 12 post options below. This is available in a Mill or Dark Bronze Finish.

## Answers to FAQ's

- Designed for 1/8" thick faces
- Panel trim is not available