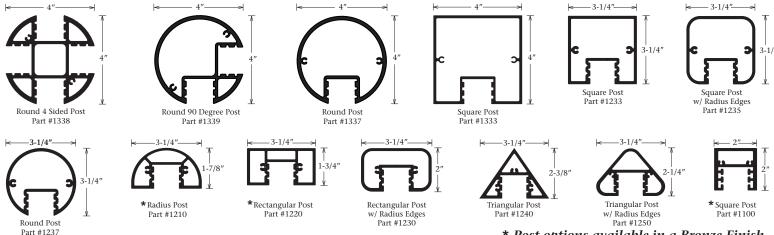

## Features & Benefits

The Series 2/3 - 1/8" Panel Adaptor offers an affordable interchangeable solution for post and panel applications. The Adaptors attach to the vertical sides of the panel, the panel and Adaptors then slide into the post. The Adaptor can be used with any rigid PVC sheet stock, hardwood core, corrugated plastic core, or solid core laminate sheet stock. The Adaptor can integrate with any of the 12 post options below. This is available in a Mill or Dark Bronze Finish.

## 13 Post Options

\* Post options available in a Bronze Finish