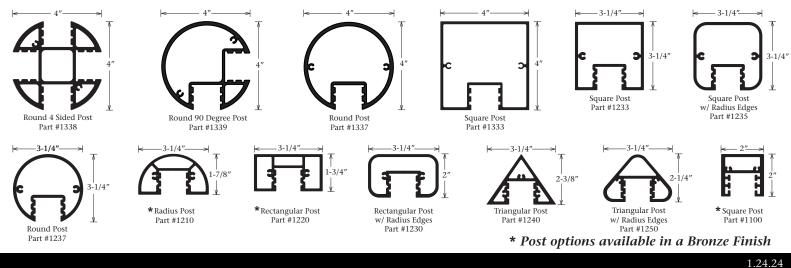

## 13 Post Options

For further assistance please contact SignComp

Toll Free (877) 784-0405 Phone (616) 784-0405 Fax (616) 784-0411 signcomp@signcomp.com