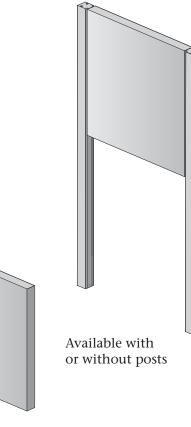

## Features & Benefits

The Series 2 Frameless Body gives the post and panel a true frameless appearance. The Frameless Body has a large bonding area for aluminum faces. Corner angle slot provides ease of assembly and added structure. The body can integrate with any of the 13 post options below. Available in Mill Finish.