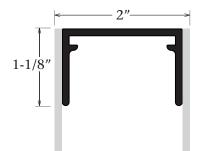

## Features & Benefits

The Series 2 Frameless Body gives the post and panel a true frameless appearance. The Frameless Body has a large bonding area for aluminum faces. Corner angle slot provides ease of assembly and added structure. The body can integrate with any of the 13 post options below. Available in Mill Finish.

## Answers to FAQ's

- Recommended panel thickness .100" .125"
- Great "C" channel for kerf cutting custom shapes
- Panel size is the same as the height and width