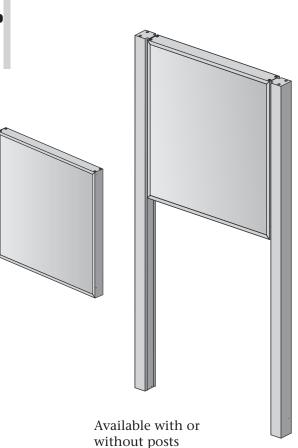

## Features & Benefits

The Series 2 Slide Body gives the post and panel a framed appearance. The top and bottom body sections are pre-drilled and countersunk to allow for the panels to be changed easily. The body can integrate with any of the 13 post options below. Available in Mill Finish or Dark Bronze.