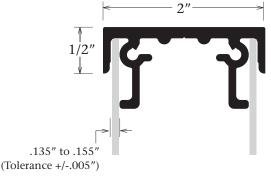

Series 2 - Slide Body - Part #1110 Kit Designation - K1110

## Features & Benefits

The Series 2 Slide Body gives the post and panel a framed appearance. The top and bottom body sections are pre-drilled and countersunk to allow for the panels to be changed easily. The body can integrate with any of the 13 post options below. Available in Mill Finish or Dark Bronze.

## Answers to FAQ's

- Recommended panel thickness .100
- Face material trim size Deduct 3/8" from the height and width