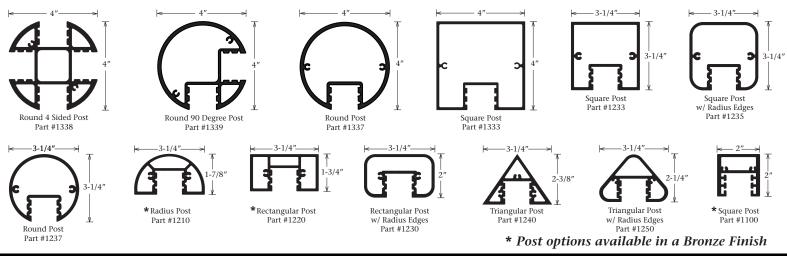

## **13 Post Options**

For further assistance please contact SignComp

Toll Free (877) 784-0405 Phone (616) 784-0405 Fax (616) 784-0411 signcomp@signcomp.com

1.24.24