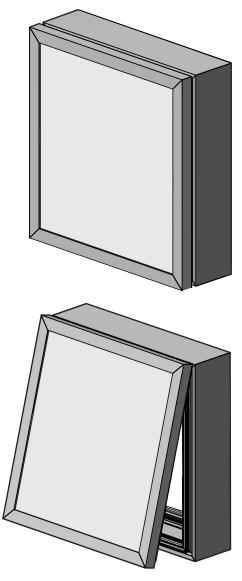

## Features & Benefits

The Commercial Single Face Body has a hingeable retainer that allows access to service the sign. The retainer has provisions for a hanger bar and Corner Keys. Corner Key slots provide ease of assembly and added structure. It is available in Mill Finish and Dark Bronze.