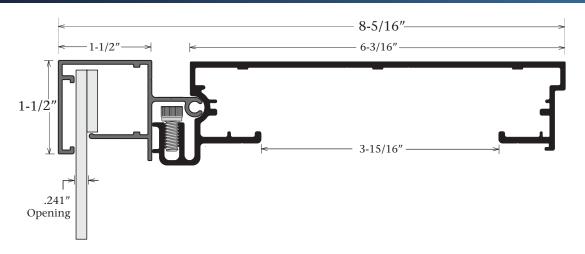

## Features & Benefits

The Commercial Single Face Body has a hingeable retainer that allows access to service the sign. The retainer has provisions for a hanger bar and Corner Keys. Corner Key slots provide ease of assembly and added structure. It is available in Mill Finish and Dark Bronze.

## **Answers to FAQ's**

- Retainer accepts up to 3/16" thick face material
- Face material trim size Deduct 3/8" from the cabinet height & width
- Visible opening Deduct 3" from the cabinet height & width
- Add 1" to the direction of the lamps to allow for Standard T-12 bulbs to fit
- Recommended lamp spacing every 10" on center
- 1-1/2" Retainer is not engineered to integrate with the Divider System or the Frame Brace/Frame Support Tube assemblies
- The 1-1/2" Retainer is typically limited to 32 square feet (4' x 8')