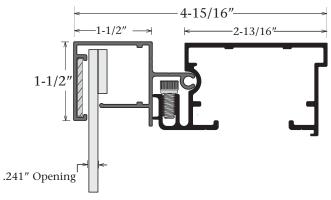

## Features & Benefits

The Commercial Narrow Single Face Body has a hingeable retainer that allows access to service the sign. The retainer has provisions for a hanger bar and Corner Keys. It is available in Mill Finish and Dark Bronze.

## **Answers to FAQ's**

- Retainer accepts up to 3/16" thick face material
- Face material trim size Deduct 3/8" from the cabinet height & width
- Visible opening Deduct 3" from the cabinet height & width
- 1-1/2" Retainer is not engineered to integrate with the Divider System or the Frame Brace/ Frame Support Tube assemblies
- The 1-1/2" Retainer is typically limited to 32 square feet (4' x 8')
- Designed for applications using LED lighting components