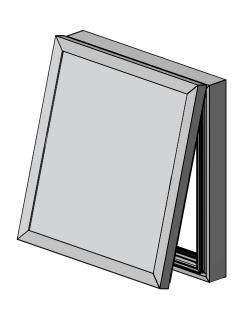

## Features & Benefits

The Commercial Narrow Single Face Body has a hingeable retainer that allows access to service the sign. The retainer has provisions for a hanger bar and Corner Keys. It is available in Mill Finish and Dark Bronze.