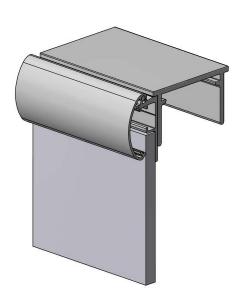

## Features & Benefits

The Snap Frame system has a hingeable cover that allows access to change graphics. The frame has provisions for corner keys. It is a fast and easy frame to assemble. It is available in Mill finish and a clear anodized finish.