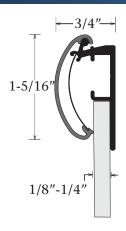

## Features & Benefits

The Snap Frame system has a hingeable cover that allows access to change graphics. The frame has provisions for corner keys. It is a fast and easy frame to assemble. It is available in Mill finish and a clear anodized finish.

## **Answers to FAQ's**

- The frame accepts between 1/8" & 1/4" thick media
- Face material trim size Deduct 1-3/4" from the frame height & width
- Visible opening Deduct 2-5/8" from the frame height and width
- When ordering SignComp will need to verify if the dimensions are the frame size or graphic size
- When cutting the Snap Frame cut the frame and cover together. The spring will hold the pieces together
- A spacer, the same thickness as the media, is recommended when cutting the frame/cover to eliminate any gaping in the corners
- After the frame is cut it will require some grinding on the back side of the cover to allow for it to hinge open