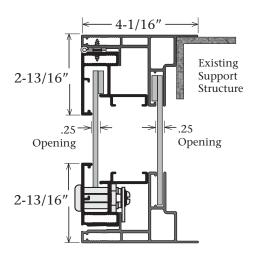

## Answers to FAO's

- The frames accept up to 3/16" thick face material
- Inner face trim size Deduct 2-7/8" from the overall height and width
- Outer face trim size Deduct 2-1/2" from the overall height and width
- Reader visible opening Deduct 5-5/8" from the cabinet height and width
- To fit over the existing structure kits will be cut .25" over the outside dimensions of the cabinet