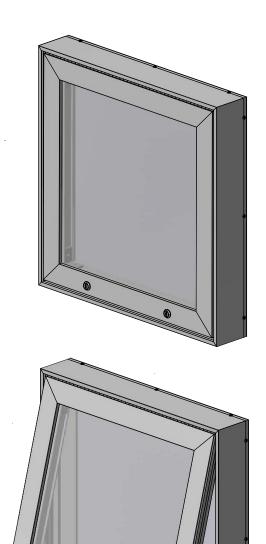

## Features & Benefits

The Standard Product Line is engineered for fast, easy assembly. Hanging bar tabs are designed into the retainer and frames to hang the faces, giving the face a flat appearance and assisting in the prevention of the face blowing out. Keyed alike locks and the piano hinge are included. It is available in Mill Finish and Dark Bronze.