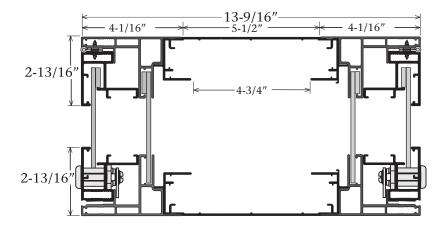

2Part 9" D/F Body - Part #1928 2Part Large Inner Frame - Part #1959 2Part Large Outer Frame - Part #1941 Kit Designation - K1928/59/41

## Answers to FAQ's

- •The frames accept up to 1/4" thick face material
- Inner face trim size Deduct 2-7/8" from the overall height and width
- Outer face trim size Deduct 2-1/2" from the overall height and width
- Reader visible opening Deduct 5-5/8" from the cabinet height and width
- Add 1-3/4" in the direction of the lamp to allow for standard T12 bulbs to fit
- Recommended lamp spacing for flat faces is 7" on center