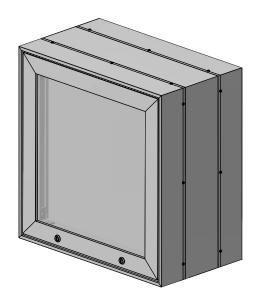

## Features & Benefits

The Standard Product Line is engineered for fast, easy assembly. Each kit includes body angles that allow for bonding, welding or mechanically fastening. The body is extruded with large inner body flanges to provide for the attachment of internal structure and simple attachment of raceway covers. Hanging bar tabs are designed into the retainer and frames to hang the faces, giving the face a flat appearance and assisting in the prevention of the face blowing out. Keyed alike locks and the piano hinge are included. It is available in Mill Finish and Dark Bronze.