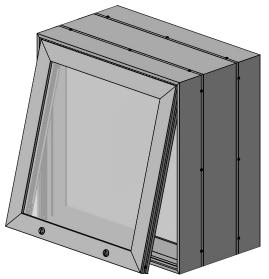

## Features & Benefits

The Standard Product Line is engineered for fast, easy assembly. Each kit includes body angles that allow for bonding, welding or mechanically fastening. The body is extruded with large inner body flanges to provide for the attachment of internal structure and simple attachment of raceway covers. Hanging bar tabs are designed into the retainer and frames to hang the faces, giving the face a flat appearance and assisting in the prevention of the face blowing out. Keyed alike locks and the piano hinge are included. It is available in Mill Finish and Dark Bronze.