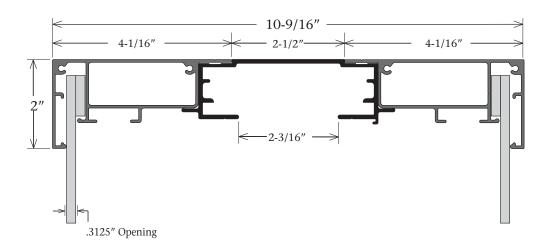

## Answers to FAQ's

- The cabinet accepts up to 3/16" thick face material
- Face trim size Deduct 3/8" from the cabinet height & width
- Add 1" to the direction of the lamp to allow or Standard T12 bulbs to fit
- Ideal for LED applications
- 2Part Large Extended Retainer will be pre-drilled and countersunk
- 2Part Large Extended Retainer is not designed to accept a divider