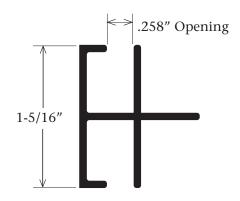

## Answers to FAQ's

- The cabinet accepts up to 3/16" thick face material
- The Econo Divider is engineered for use with the Econo Molding. For use with the Extended Molding, attach the divider to the inner flange using the Extended Divider Angle, Part #5335