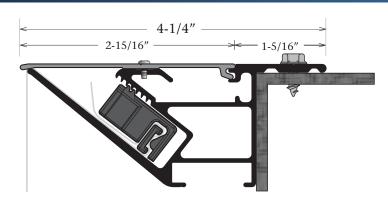

## Features & Benefits

The Flat Bleed Retro Frame II is specifically designed to help reduce shadows by allowing streamline illumination. This system is the best solution for white transparent, light colored backgrounds, or LED applications. Available in Mill Finish.

## Answers to FAQ's

- Accepts up to 22 oz banner material
- Tension Clip placement Tension Clips are placed approximately 1-1/2" from the edge of the trimmed to size face material
- Tension Clip spacing Every 5" on center
- Face material trim size Add 3-1/2" of fabric to all four sides. (Adding a total of 7" to both the height and width)
- The correct Tension Tool to use with the frame is Part #5135
- Frame Support Tube and Frame Braces may be required if the frame is going to be transported or hinged
- The 2121 Cover only available in 12'3" lengths
- To fit over the existing structure, kits will be cut .25 over the outside dimensions of the cabinet