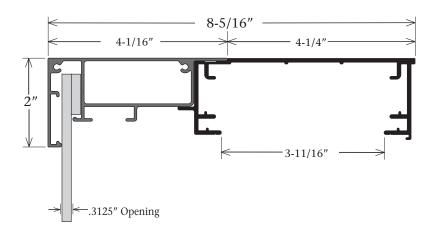

## Features & Benefits

The Standard Product Line is engineered for fast, easy assembly. Each kit includes body angles that allow for bonding, welding or mechanical fastening. The body is extruded with large inner body flanges to provide for the attachment of internal structure and the simple attachment of raceway covers. Hanging bar tabs are designed into the retainer to hang the face from; giving the face a flat appearance and assisting in the prevention of the face blowing out. Available in Mill Finish & Dark Quaker Bronze.

## Answers to FAQ's

- The cabinet accepts up to 3/16" thick face material
- Face trim size Deduct 3/8" for the cabinet height & width
- Add 1-3/4" to the direction of the lamp to allow for standard T12 bulbs to fit
- Recommended lamp spacing for flat faces is 6" on center
- 2Part Large Extended Retainer will be pre-drilled and countersunk
- 2Part Large Extended Retainer is not designed to accept a divider