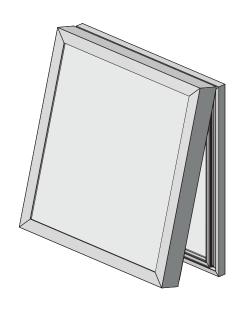

## **Features & Benefits**

The Commercial Slimline Single Face Body has a hingeable frame that allows access to service the sign. The Tension Frame II was specifically engineered to help reduce shadows and is the best solution for white transparent or light colored backgrounds. The frame has provisions for Tension Clips, Corner Angles, and Corner Keys. It is available in Mill finish and Dark Bronze. The face material does not need to be hemmed and will not require grommets or double faced tape.