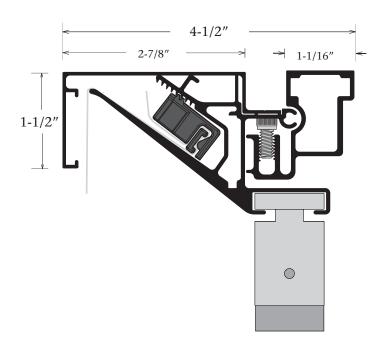

Slimline Single Face Body - Part #2020 Tension Frame II - Part #2086 1-1/2" Tension Frame Cover - Part #2084 Kit Designation - K2020/86/84

## **Features & Benefits**

The Commercial Slimline Single Face Body has a hingeable frame that allows access to service the sign. The Tension Frame II was specifically engineered to help reduce shadows and is the best solution for white transparent or light colored backgrounds. The frame has provisions for Tension Clips, Corner Angles, and Corner Keys. It is available in Mill finish and Dark Bronze. The face material does not need to be hemmed and will not require grommets or double faced tape.

## Answers to FAQ's

- Accepts up to 22 oz banner material
- Tension Clip placement Tension clips are to be placed approximately 1-1/2" from the edge of the trimmed to size face material
- Tension Clip spacing Every 5" on center
- Face material trim size Add 3-1/4" to all four sides to the outside dimension of the assembled frame. (Add a total of 6-1/2" of face material to both the height and width of the assembled frame.)
- For applications using LED lighting components
- •The Tension Tool that is required for this frame is Part #5135