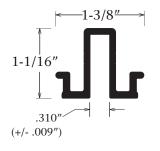

## Answers to FAQ's

- •Designed for 1/4" thick faces
- Panel trim is not available