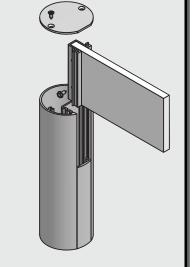

Series 2/3 - 1/4" Panel Adaptor - Part #1202 Kit Designation - K1202

## Features & Benefits

The Series 2/3 - 1/4" Panel Adaptor offers an affordable interchangeable solution for post and panel applications. The Adaptors attach to the vertical sides of the panel, the panel and Adaptors then slide into the post. The Adaptor can be used with any rigid PVC sheet stock, hardwood core, corrugated plastic core, or solid core laminate sheet stock. The Adaptor can integrate with any of the 12 post options below. This is available in a Mill or Dark Bronze Finish.