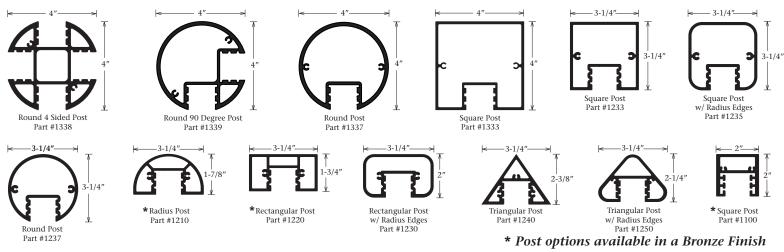

## **13 Post Options**

For further assistance please contact SignComp Toll Free (877) 784-0405 Phone (616) 784-0405 Fax (616) 784-0411 signcomp@signcomp.com