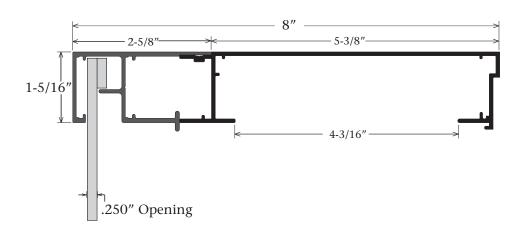

## Features & Benefits

The EconoComp product line is engineered for fast, easy assembly. The filler is extruded with large inner body flanges to provide for the attachment of internal structure and simple attachment of raceway covers. Hanging bar tabs are designed into the molding to hang the face from, giving the face a flat appearance and assisting in the prevention of the face blowing out. Available in Mill Finish & Dark Quaker Bronze.

## **Answers to FAQ's**

- The cabinet accepts up to 3/16" thick face material
- Face trim size Deduct 3/8" from the cabinet height & width
- Add 1" in the direction of the lamp to allow for Standard T12 or T8 bulbs to fit
- Recommended lamp spacing for flat faces is 10" on center