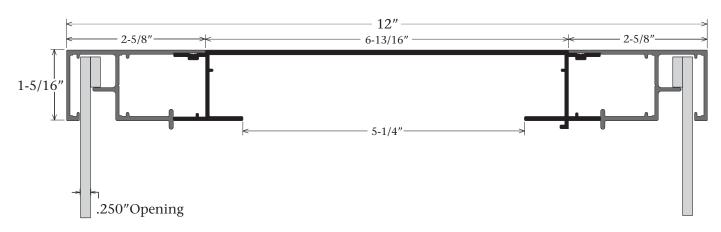

## Features & Benefits

The EconoComp product line is engineered for fast, easy assembly. The filler is extruded with large inner body flanges to provide for the attachment of internal structure and simple attachment of raceway covers. Hanging bar tabs are designed into the molding to hang the face from, giving the face a flat appearance and assisting in the prevention of the face blowing out. Available in Mill Finish & Dark Quaker Bronze.

## Answers to FAQ's

- The cabinet accepts up to 3/16" thick face material
- Face trim size Deduct 3/8" from the cabinet height & width
- Add 1" in the direction of the lamp to allow for Standard T12 or T8 bulbs to fit
- Recommended lamp spacing for flat faces is 10" on center