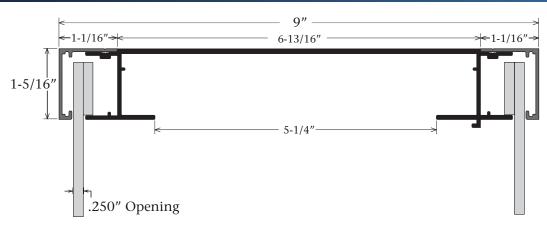

## Answers to FAQ's

- The cabinet accepts up to 3/16" thick face material
- Face trim size Deduct 3/8" from the cabinet height & width
- Add 1" in the direction of the lamp to allow for Standard T12 or T8 bulbs to fit
- Recommended lamp spacing for flat faces is 7" on center