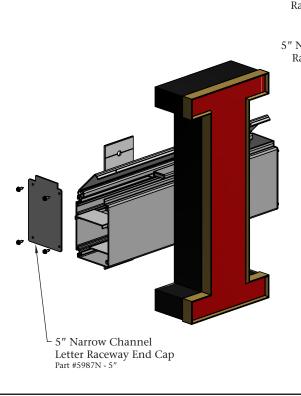

## 1 Piece 5" Narrow Channel Letter Raceway

Part

Finish Length

1 Piece 5" Narrow Channel Letter Raceway 1970N

24'2" Mill Finish

5" Narrow Channel Letter Raceway Lifting Bracket 1975N

12'0" Mill Finish