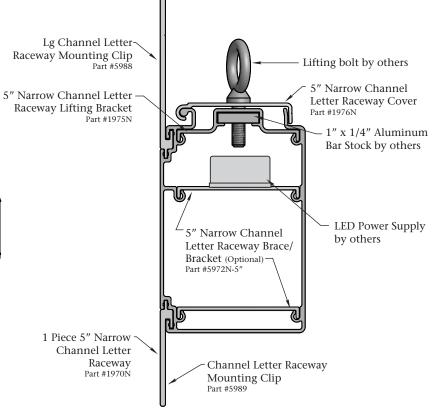

## 1 Piece 5" Narrow Channel Letter Raceway

Part

Finish Length

1 Piece 5" Narrow Channel Letter Raceway 1970N

24'2" Mill Finish

5" Narrow Channel Letter Raceway Lifting Bracket 1975N

12'0" Mill Finish

## **Features & Benefits** • New 1 Piece profile design

- Intermediate screw boss added to accommodate ease of service access for LED power supplies
- New Lifting Bracket
- Braces/Brackets slide easily into place without having to clamp the braces into position
- Braces/Brackets can also be used to mount the power supply (Allows for the required UL clearance off the bottom)
- Slide in mounting clips (Top and bottom)
- Drops can be easily joined/spliced together
- Raceway and Cover can be cut at the same time