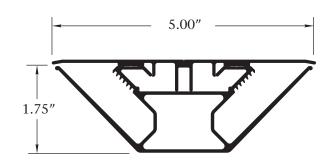

## PRODUCT INFORMATION SHEET:

Flat Bleed Double Face Tension Body w/ Flat Bleed Double Face Tension Cover

|             | Part<br>Number | Part                                    | Length | Finish |
|-------------|----------------|-----------------------------------------|--------|--------|
|             | 2230           | Flat Bleed Double Face<br>Tension Body  | 24'-6" | Mill   |
| <del></del> | 2235           | Flat Bleed Double Face<br>Tension Cover | 24'-6" | Mill   |