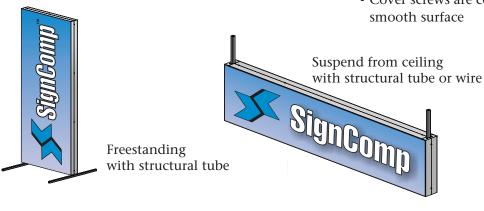

## Features & Benefits

- Great for interior applications
- Narrow Double Face full bleed for flexible fabrics
- 3 mounting options:

Ceiling mount

Cantilever

Freestanding

- The frame can be kerf cut to create custom shapes
- Ideal for LED applications
- Internal provisions to accommodate 1" structural tubes
- Cover screws are countersunk to ensure a flat,