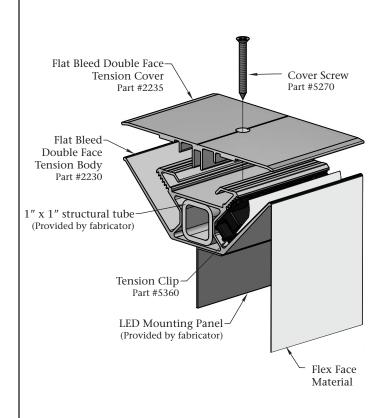

## PRODUCT INFORMATION SHEET:

Flat Bleed Double Face Tension Body w/ Flat Bleed Double Face Tension Cover

|             | Part<br>Number | Part                                    | Length | Finish |
|-------------|----------------|-----------------------------------------|--------|--------|
|             | 2230           | Flat Bleed Double Face<br>Tension Body  | 24'-6" | Mill   |
| <del></del> | 2235           | Flat Bleed Double Face<br>Tension Cover | 24'-6" | Mill   |

## Features & Benefits

- Great for interior applications
- Narrow Double Face full bleed for flexible fabrics
- 3 mounting options:

Ceiling mount

Cantilever

Freestanding

- The frame can be kerf cut to create custom shapes
- Ideal for LED applications
- Internal provisions to accommodate 1" structural tubes
- Cover screws are countersunk to ensure a flat,