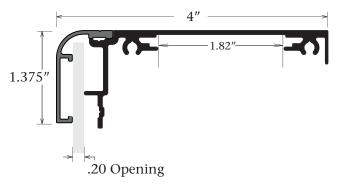

## Features & Benefits

The Series 4 Single Face Access Body has removable covers on all sides allowing for the panels to be removed. The Body was engineered for mechanical fastening, bonding with adhesive, or welded assembly. When using the post, simply slide the body out of the posts to remove the covers. The frame can integrate with any of the 13 post options below. Available in Mill Finish.

## **Answers to FAQ's**

- Recommended panel thickness up to 3/16"
- Deduct 5/8" from bodies height and width to get the panel size
- Maximum internal support 1.75"