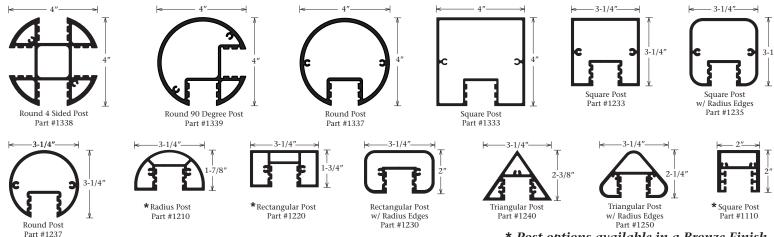

## Features & Benefits

The Series 4 Single Face Access Body has removable covers on all sides allowing for the panels to be removed. The Body was engineered for mechanical fastening, bonding with adhesive, or welded assembly. When using the post, simply slide the body out of the posts to remove the covers. The frame can integrate with any of the 13 post options below. Available in Mill Finish.

## **Answers to FAQ's**

- Recommended panel thickness up to 3/16"
- Deduct 5/8" from bodies height and width to get the panel size
- Maximum internal support 1.75"

## **Optional Item**

• 1-1/4" Divider Part #1662

## 13 Post Options