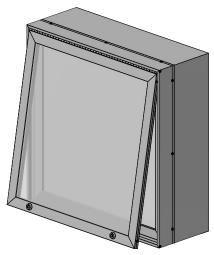

## Features & Benefits

The Standard Product Line is engineered for fast, easy assembly. Each kit includes body angles that allow for bonding, welding or mechanically fastening. The body is extruded with large inner body flanges to provide for the attachment of internal structure and simple attachment of raceway covers. Hanging bar tabs are designed into the retainer and frames to hang the faces from, giving the face a flat appearance and assisting in the prevention of the face blowing out. Keyed alike locks and the piano hinge are included. It is available in Mill Finish and Dark Bronze.