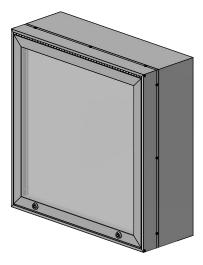

## Features & Benefits

The Standard Product Line is engineered for fast, easy assembly. Each kit includes body angles that allow for bonding, welding or mechanically fastening. The body is extruded with large inner body flanges to provide for the attachment of internal structure and simple attachment of raceway covers. Hanging bar tabs are designed into the retainer and frames to hang the faces from, giving the face a flat appearance and assisting in the prevention of the face blowing out. Keyed alike locks and the piano hinge are included. It is available in Mill Finish and Dark Bronze.