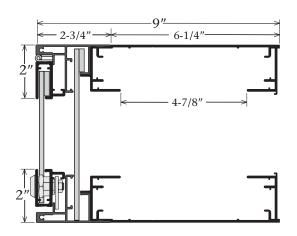

## Answers to FAQ's

- The frames accept up to 1/4" thick face material
- Inner face trim size Deduct 3/8" from the overall height and width
- Outer face trim size Deduct 2-3/16" from the overall height and width
- Reader visible opening Deduct 4" from the cabinet height and width
- Add 1-3/4" in the direction of the lamp to allow for Standard T12 bulbs to fit
- Not designed to be used with SignComp's gas supports
- Recommended lamp spacing is 10" on center when using Standard T-12 lamps