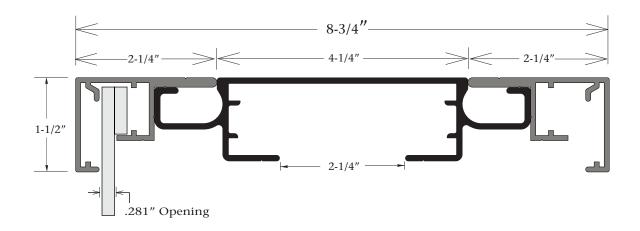

## Features & Benefits

The Commercial Flat Body delivers a flat, smooth surface. The Body has a simple structural hinge eliminating the need for a piano hinge. The Corner Key slot provides ease of assembly and added structure. The Flat Retainer was designed for use with Aluminum or plastic faces. It is available in Mill Finish.

## Answers to FAQ's

- Retainer accepts up to 3/16" thick face material
- Face material trim size Deduct 3/8" from the cabinet height & width
- Visible opening Deduct 3" from the cabinet height & width
- •Add 1" to the direction of the lamps to allow for Standard T-12 bulbs to fit
- Recommended lamp spacing every 12" on center
- Flat 1-1/2" Retainer is engineered to integrate with the Commercial Flat Bodies