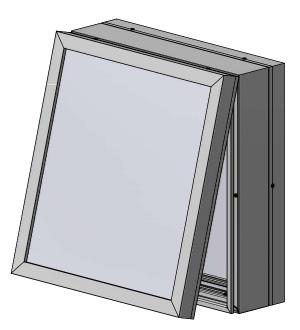

## Features & Benefits

The Commercial Flat Body delivers a flat, smooth surface. The Body has a simple structural hinge eliminating the need for a piano hinge. The Corner Key slot provides ease of assembly and added structure. The Flat Retainer was designed for use with Aluminum or plastic faces. It is available in Mill Finish.