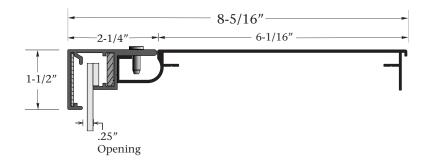

Flat Single Face Body - Part #2027 Flat 1-1/2" Retainer - Part #2052 Kit Designation - K2027/52

## Answers to FAQ's

- Retainer accepts up to 3/16" thick face material
- Face material trim size Deduct 3/8" from the cabinet height and width
- Visible opening Deduct 4" from the cabinet height and width
- Flat 1-1/2" Retainer is engineered to integrate with the Commercial Flat Bodies