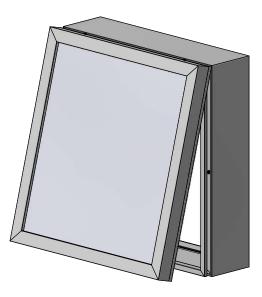

## Features & Benefits

The Flat Commercial Body delivers a flat, smooth surface. The Body has a simple structural hinge eliminating the need for a piano hinge. The Corner Key slot provides ease of assembly and added structure. The Flat Retainer was designed for use with Aluminum or plastic faces. It is available in Mill Finish.