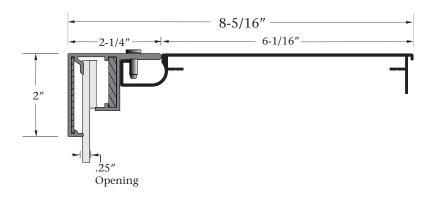

## Answers to FAQ's

- Retainer accepts up to 3/16" thick face material
- Face material trim size Deduct 3/8" from the cabinet height and width
- Visible opening Deduct 4" from the cabinet height and width
- Flat 2" Retainer is engineered to integrate with the Commercial Flat Bodies