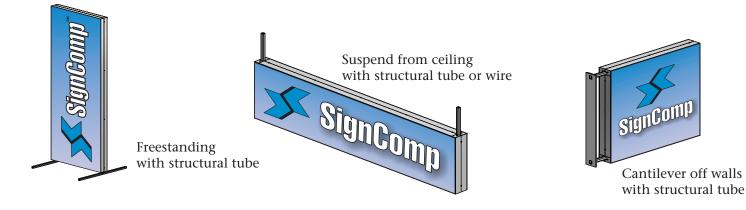

## Features & Benefits

The Flat Bleed Double Face Body is a great option for interior applications with three mounting options: Ceiling mount, Cantilever, and Freestanding. There are internal provisions to accommodate 1" structural tubes. This narrow D/F tension body is ideal for LED applications. Available in Mill Finish.