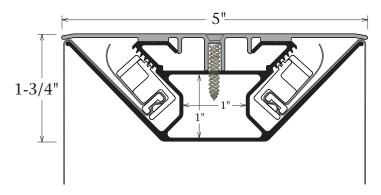

## Features & Benefits

The Flat Bleed Double Face Body is a great option for interior applications with three mounting options: Ceiling mount, Cantilever, and Freestanding. There are internal provisions to accommodate 1" structural tubes. This narrow D/F tension body is ideal for LED applications. Available in Mill Finish.

## Answers to FAQ's

- Accepts up to 22 oz banner material
- Tension Clip placement Tension Clips are placed approximately 1-1/2" from the edge of the trimmed to size face material
- Tension Clip spacing Every 5" on center
- Face material trim size Add 3-1/4" of fabric to all four sides. (Adding a total of 6-1/2" to both the height and width)
- The correct Tension Tool to use with this frame is Part #5135
- No compression bracing required