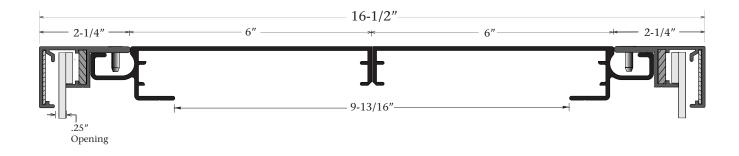

## Features & Benefits

The Commercial Flat Retro Body delivers a flat, smooth surface. The Body has a simple structural hinge eliminating the need for a piano hinge. The Corner Key slot provides ease of assembly and added structure. The Flat Retainer was designed for use with Aluminum or plastic faces. It is available in Mill Finish.

## Answers to FAQ's

- Retainer accepts up to 3/16" thick face material
- Face material trim size Deduct 3/8" from the cabinet height and width
- Visible opening Deduct 3" from the cabinet height and width
- Flat 1-1/2" Retainer is engineered to integrate with the Commercial Flat Bodies