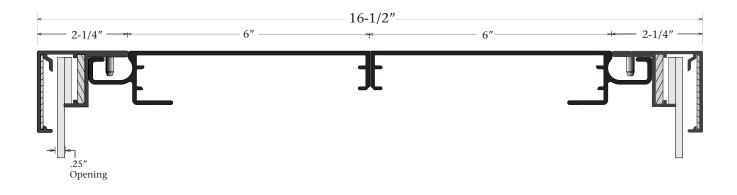

Flat 2 Piece Double Face Body - Part #2009 Flat 2" Retainer - Part #2047 Kit Designation - K2009/47

## Features & Benefits

The Flat Commercial Body delivers a flat, smooth surface. The Body has a simple structural hinge eliminating the need for a piano hinge. The Corner Key slot provides ease of assembly and added structure. The Flat Retainer was designed for use with Aluminum or plastic faces. It is available in Mill Finish.

## Answers to FAQ's

- Retainer accepts up to 3/16" thick face material
- Face material trim size Deduct 3/8" from the cabinet height and width
- Visible opening Deduct 4" from the cabinet height and width
- Flat 2" Retainer is engineered to integrate with the Commercial Flat Bodies