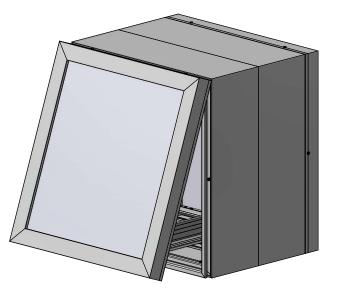

## Features & Benefits

The Flat Commercial Body delivers a flat, smooth surface. The Body has a simple structural hinge eliminating the need for a piano hinge. The Corner Key slot provides ease of assembly and added structure. The Flat Retainer was designed for use with Aluminum or plastic faces. It is available in Mill Finish.