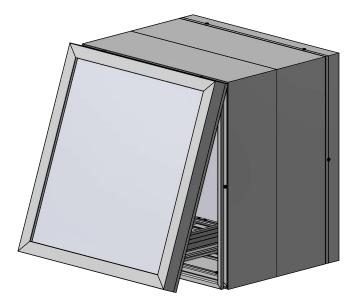

## Features & Benefits

The Commercial Flat Retro Body delivers a flat, smooth surface. The Body has a simple structural hinge eliminating the need for a piano hinge. The Corner Key slot provides ease of assembly and added structure. The Flat Retainer was designed for use with Aluminum or plastic faces. It is available in Mill Finish.