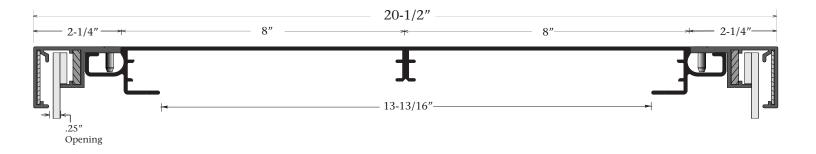

## Answers to FAQ's

- Retainer accepts up to 3/16" thick face material
- Face material trim size Deduct 3/8" from the cabinet height and width
- Visible opening Deduct 3" from the cabinet height and width
- Flat 1-1/2" Retainer is engineered to integrate with the Commercial Flat Bodies