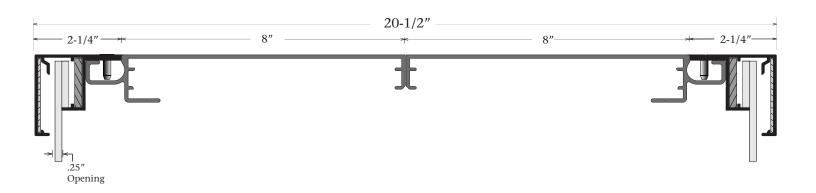

## Answers to FAQ's

- Retainer accepts up to 3/16" thick face material.
- Face material trim size Deduct 3/8" from the cabinet height and width.
- Visible opening Deduct 4" from the cabinet height and width.
- Flat 2" Retainer is engineered to integrate with the Commercial Flat Bodies.