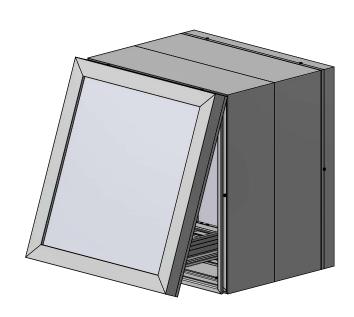

## Features & Benefits

The Flat Commercial Body delivers a flat, smooth surface. The Body has a simple structural hinge eliminating the need for a piano hinge. The Corner Key slot provides ease of assembly and added structure. The Flat Retainer was designed for use with Aluminum or plastic faces. It is available in Mill Finish.