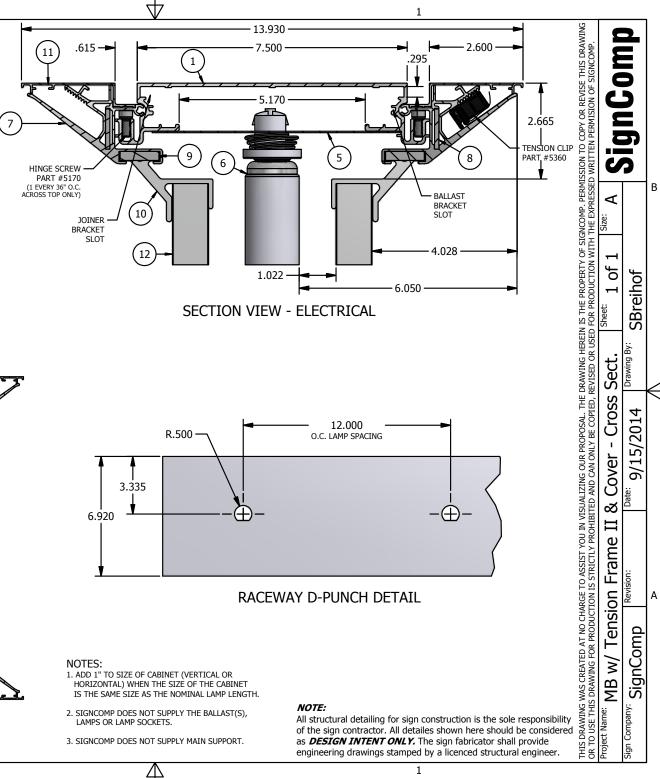

|   |      |        | 2                                    |
|---|------|--------|--------------------------------------|
|   | ITEM | PART # | DESCRIPTION                          |
|   | 1    | 2015   | Medium Body                          |
|   | 2    |        | MB Support Mounting Plate - By Other |
|   | 3    |        | Main Support Plate Bolt Assembly     |
|   | 4    |        | Main Support                         |
| В | 5    | 5116   | Raceway Cover - Blank                |
|   | 6    |        | Lamp & Socket                        |
|   | 7    | 2086   | Tension Frame II                     |
|   | 8    | 5210   | Corner Key                           |
|   | 9    | 5305   | Frame Corner Angle                   |
|   | 10   | 5352   | Small Frame Brace                    |
|   | 11   | 2095   | Bleed Tension Frame Cover            |
|   | 12   | 2177   | Small Frame Support Tube - 1"        |