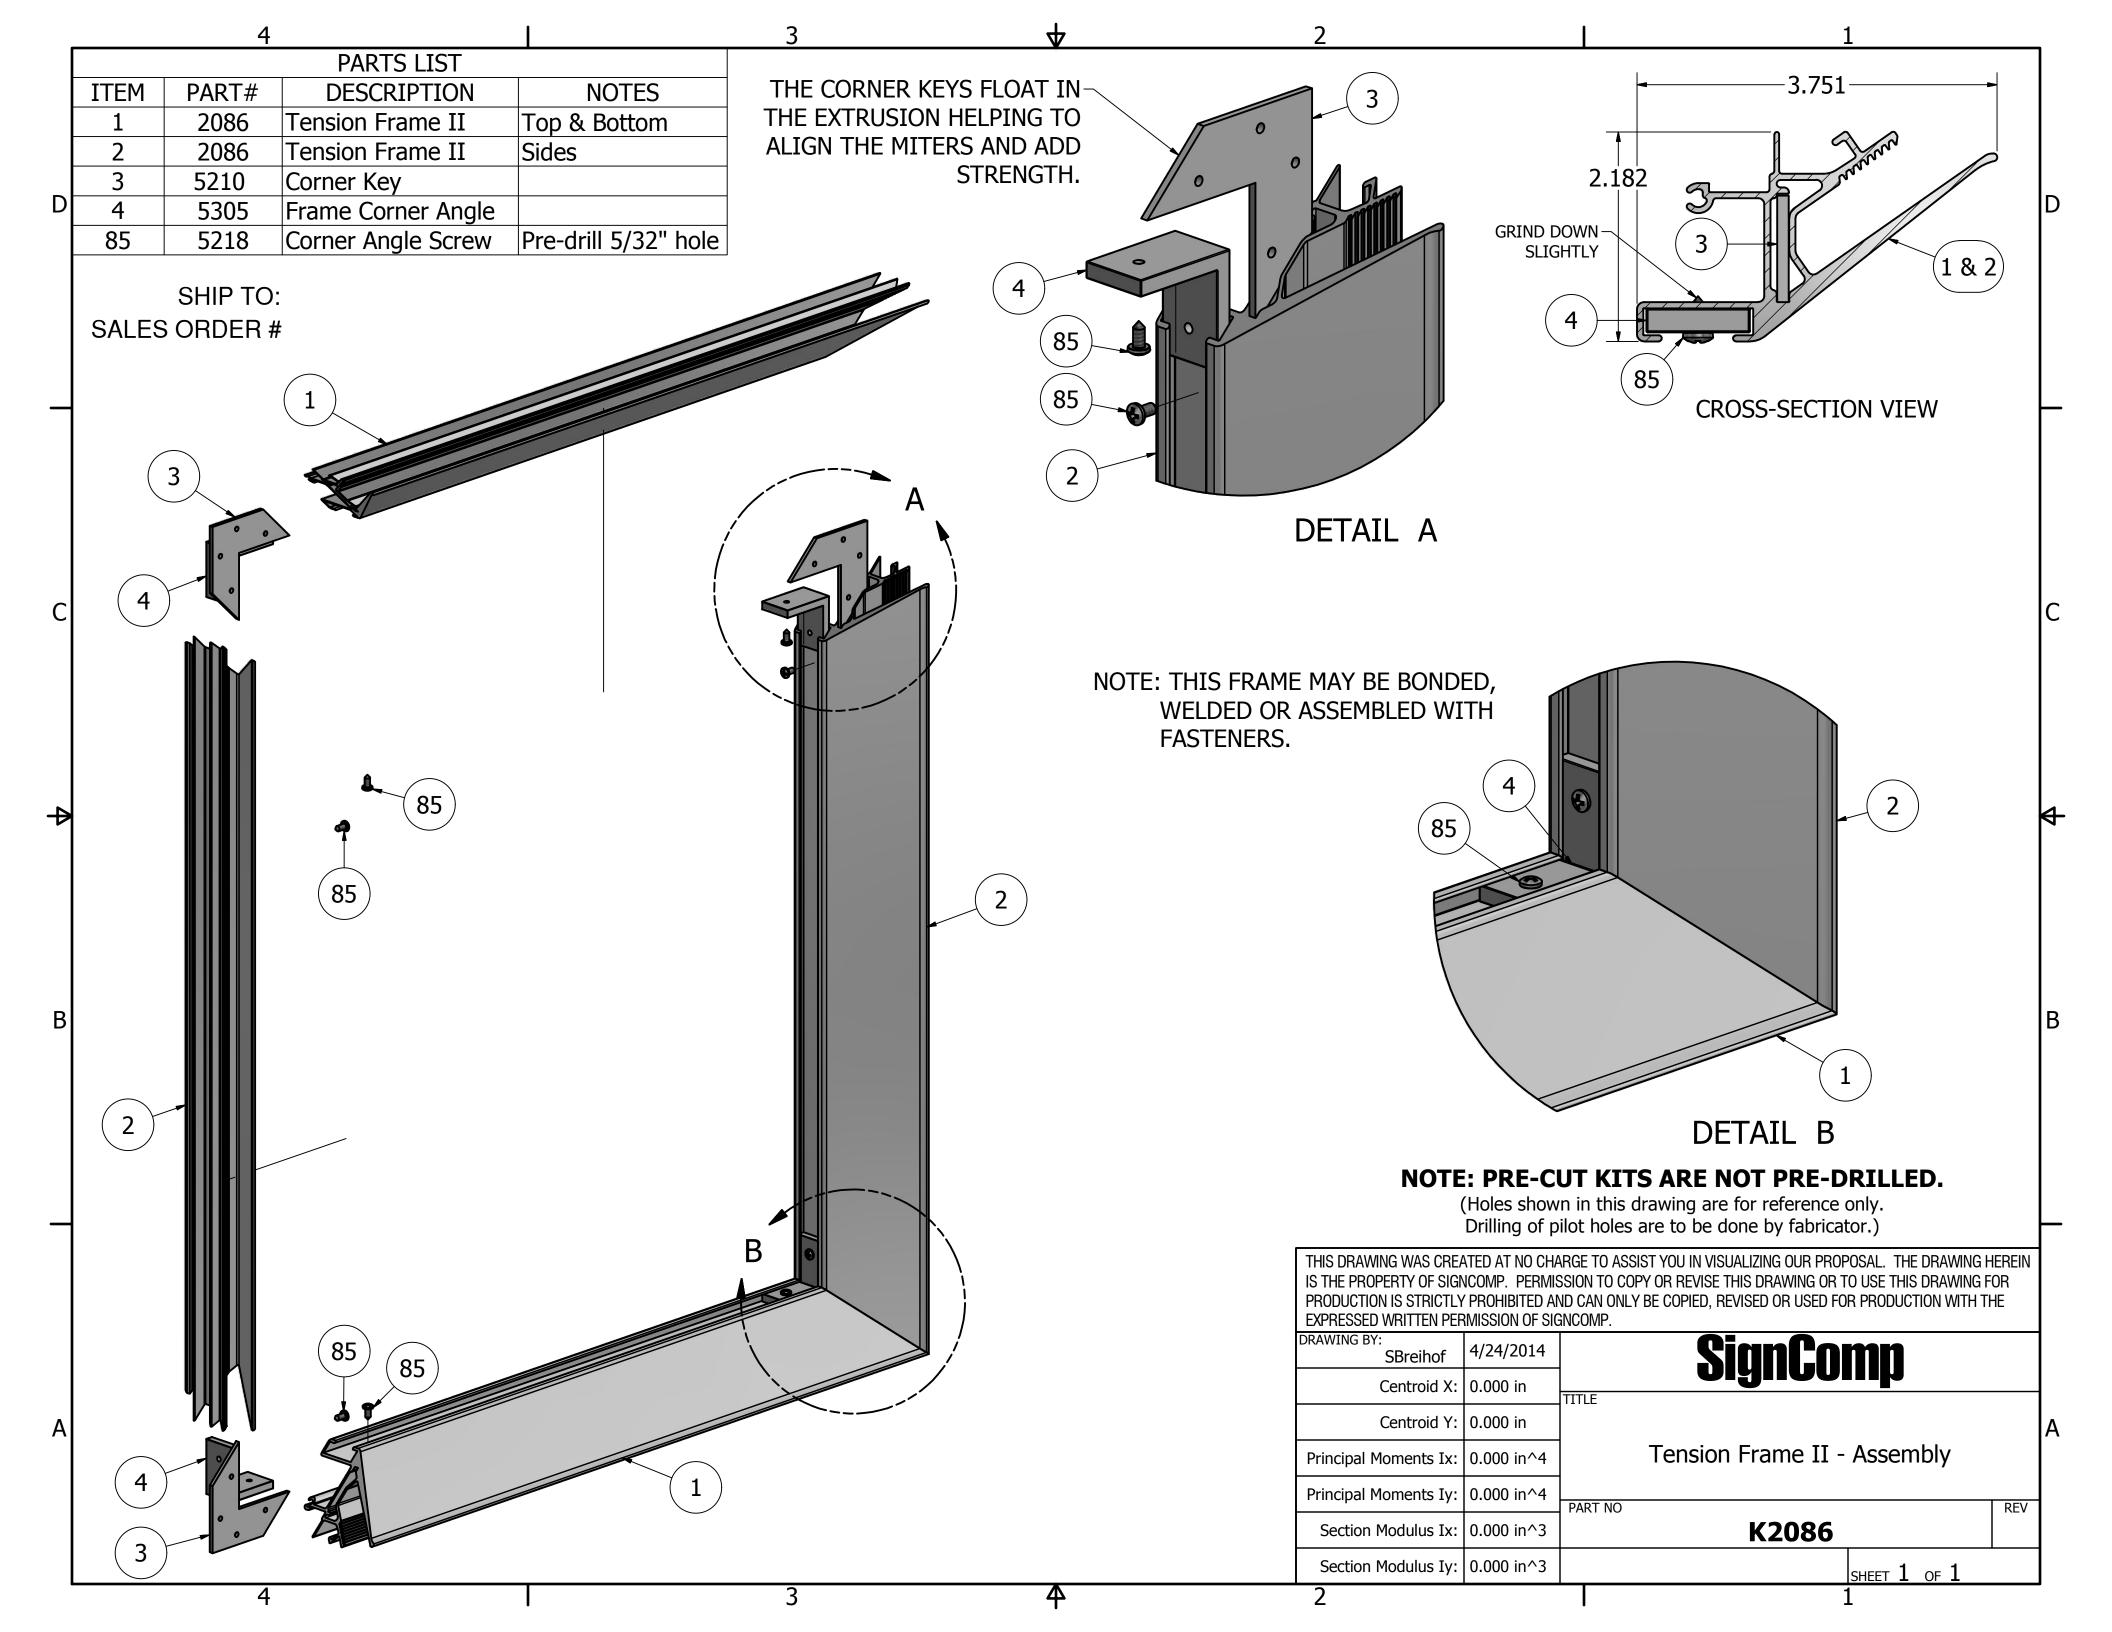

|   |      |        | 2                                    |
|---|------|--------|--------------------------------------|
|   | ITEM | PART # | DESCRIPTION                          |
|   | 1    | 2015   | Medium Body                          |
|   | 2    |        | MB Support Mounting Plate - By Other |
|   | 3    |        | Main Support Plate Bolt Assembly     |
|   | 4    |        | Main Support                         |
| В | 5    | 5116   | Raceway Cover - Blank                |
|   | 6    |        | Lamp & Socket                        |
|   | 7    | 2086   | Tension Frame II                     |
|   | 8    | 5210   | Corner Key                           |
|   | 9    | 5305   | Frame Corner Angle                   |
|   | 10   | 5352   | Small Frame Brace                    |
|   | 11   | 2095   | Bleed Tension Frame Cover            |
|   | 12   | 2177   | Small Frame Support Tube - 1"        |

С

NOTE: PRE-CUT KITS ARE NOT PRE-DRILLED. (Holes shown in this drawing are for reference only. Drilling of pilot holes are to be done by fabricator.)