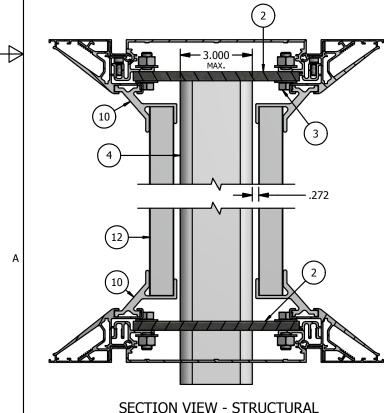

|   |      |        | 2                                    |
|---|------|--------|--------------------------------------|
|   | ITEM | PART # | DESCRIPTION                          |
|   | 1    | 2015   | Medium Body                          |
|   | 2    |        | MB Support Mounting Plate - By Other |
|   | 3    |        | Main Support Plate Bolt Assembly     |
|   | 4    |        | Main Support                         |
| В | 5    | 5116   | Raceway Cover - Blank                |
|   | 6    |        | Lamp & Socket                        |
|   | 7    | 2086   | Tension Frame II                     |
|   | 8    | 5210   | Corner Key                           |
|   | 9    | 5305   | Frame Corner Angle                   |
|   | 10   | 5352   | Small Frame Brace                    |
|   | 11   | 2095   | Bleed Tension Frame Cover            |
|   | 12   | 2177   | Small Frame Support Tube - 1"        |