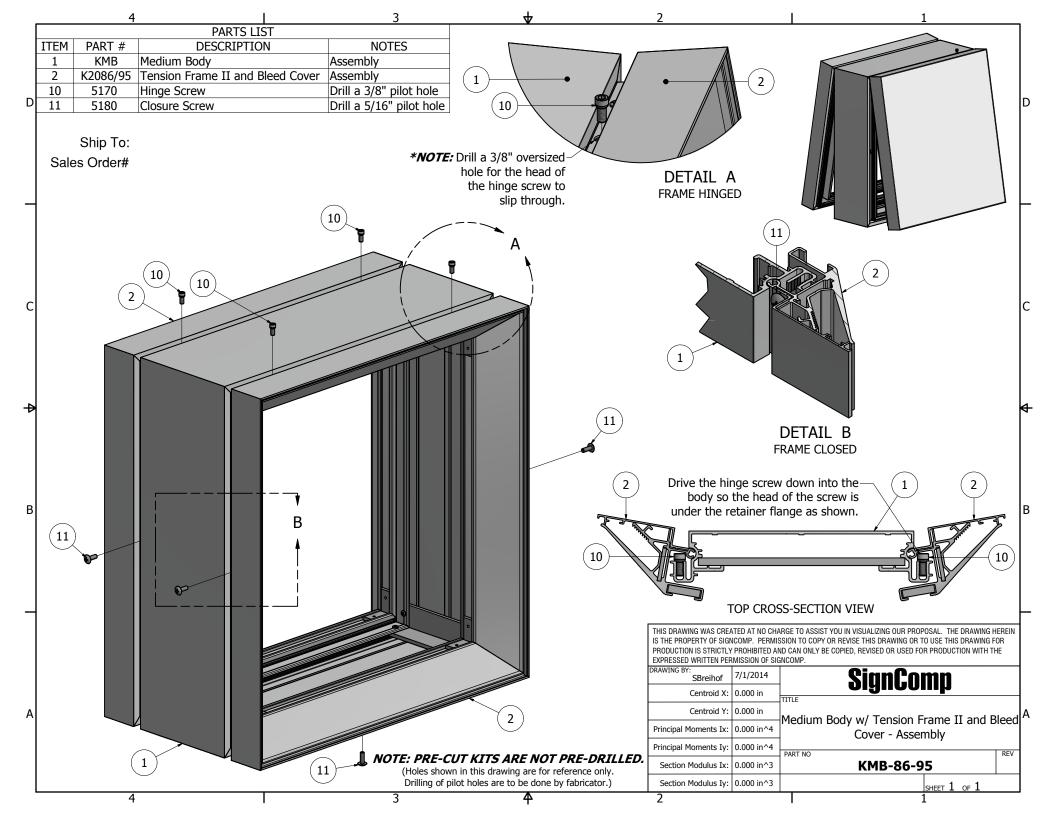

С

NOTE: PRE-CUT KITS ARE NOT PRE-DRILLED. (Holes shown in this drawing are for reference only. Drilling of pilot holes are to be done by fabricator.)