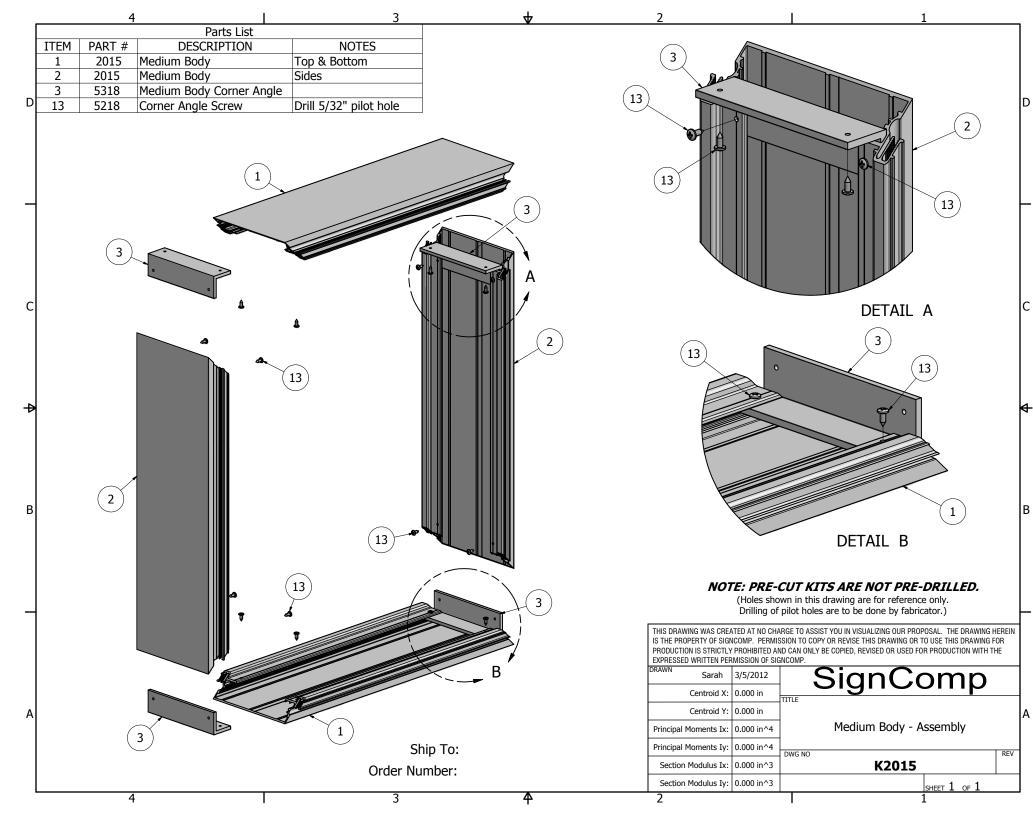

С

NOTE: PRE-CUT KITS ARE NOT PRE-DRILLED. (Holes shown in this drawing are for reference only. Drilling of pilot holes are to be done by fabricator.)