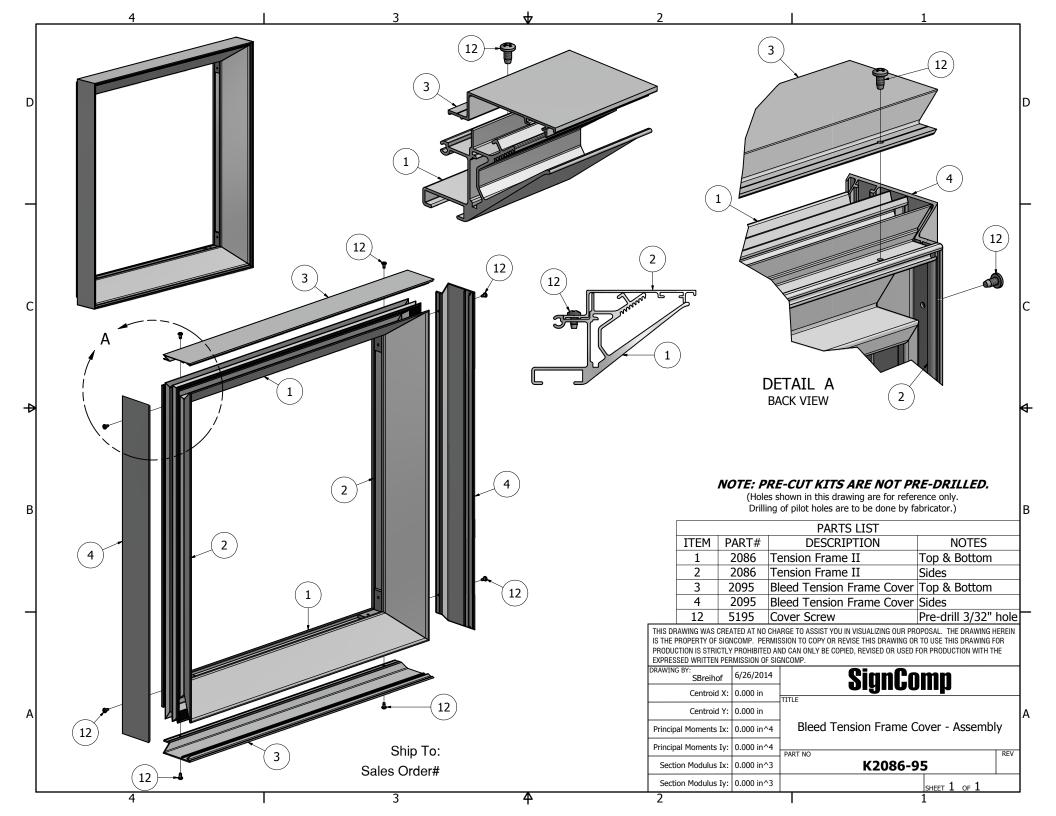

|   |      |        | 2                                    |
|---|------|--------|--------------------------------------|
|   | ITEM | PART # | DESCRIPTION                          |
|   | 1    | 2015   | Medium Body                          |
|   | 2    |        | MB Support Mounting Plate - By Other |
|   | 3    |        | Main Support Plate Bolt Assembly     |
|   | 4    |        | Main Support                         |
| В | 5    | 5116   | Raceway Cover - Blank                |
|   | 6    |        | Lamp & Socket                        |
|   | 7    | 2086   | Tension Frame II                     |
|   | 8    | 5210   | Corner Key                           |
|   | 9    | 5305   | Frame Corner Angle                   |
|   | 10   | 5352   | Small Frame Brace                    |
|   | 11   | 2095   | Bleed Tension Frame Cover            |
|   | 12   | 2177   | Small Frame Support Tube - 1"        |

С

NOTE: PRE-CUT KITS ARE NOT PRE-DRILLED. (Holes shown in this drawing are for reference only. Drilling of pilot holes are to be done by fabricator.)

## **NOTE: FRAME BRACING GUIDELINES APPLY** FOR BOTH THE BLEED AND FRAMED COVERS.

2

1