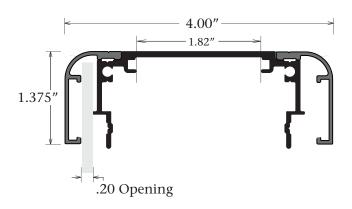

Series 4 - Access Body - Part #1390 Radius Slide Cover - Part #1695 Kit Designation - K1390/95

## Features & Benefits

The Series 4 Access Body has removable covers on all sides allowing for the panels to be removed. The Body was engineered for mechanical fastening, bonding with adhesive, or welded assembly. When using the post, simply slide the body out of the posts to remove the covers. The frame can integrate with any of the 13 post options below. Available in Mill Finish.

## Answers to FAQ's

- Recommended panel thickness up to 3/16"
- Deduct 5/8" from bodies height and width to get the panel size.
- Maximum internal support 1"