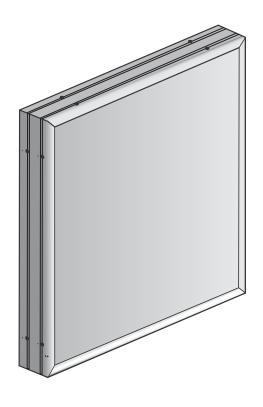

## Features & Benefits

The Series 4 Access Body has removable covers on all sides allowing for the panels to be removed. The Body was engineered for mechanical fastening, bonding with adhesive, or welded assembly. When using the post, simply slide the body out of the posts to remove the covers. The frame can integrate with any of the 13 post options below. Available in Mill Finish.