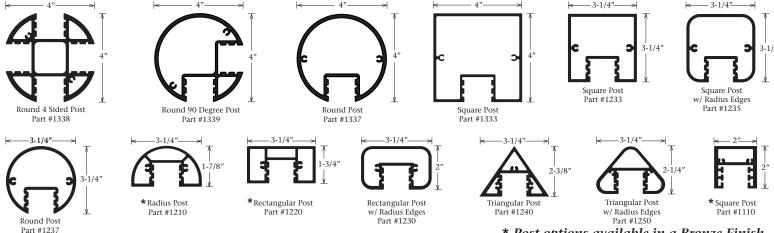

Series 4 - Access Body - Part #1390 Radius Slide Cover - Part #1695 Kit Designation - K1390/95



## Features & Benefits

The Series 4 Access Body has removable covers on all sides allowing for the panels to be removed. The Body was engineered for mechanical fastening, bonding with adhesive, or welded assembly. When using the post, simply slide the body out of the posts to remove the covers. The frame can integrate with any of the 13 post options below. Available in Mill Finish.

## Answers to FAQ's

- Recommended panel thickness up to 3/16"
- Deduct 5/8" from bodies height and width to get the panel size.
- Maximum internal support 1"

## **Optional Item**

• 1-1/4" Divider Part #1662



## 13 Post Options



\* Post options available in a Bronze Finish

05-17-17