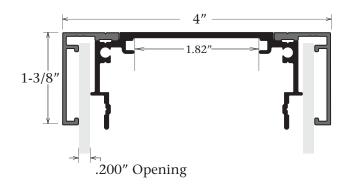

## **Features & Benefits**

The Series 4 Access Body has removable covers on all sides allowing for the panel to be removed. The Body was engineered for mechanical fastening, bonding with adhesive, or welded assembly. When using the post, simply slide the body out of the post to remove the covers. The frame can integrate with any of the 13 post options below. Available in Mill Finish.

## Answers to FAQ's

- Recommended panel thickness up to 3/16"
- Deduct 3/16" from bodies height and width to get the panel size.
- Maximum internal support 1.75"