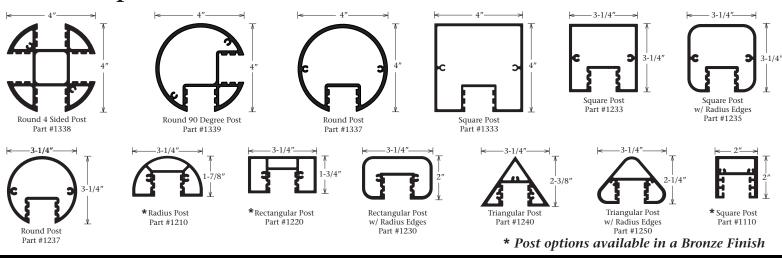

## **13 Post Options**

For further assistance please contact SignComp

Toll Free (877) 784-0405 Phone (616) 784-0405 Fax (616) 784-0411 signcomp@signcomp.com

04-19-17