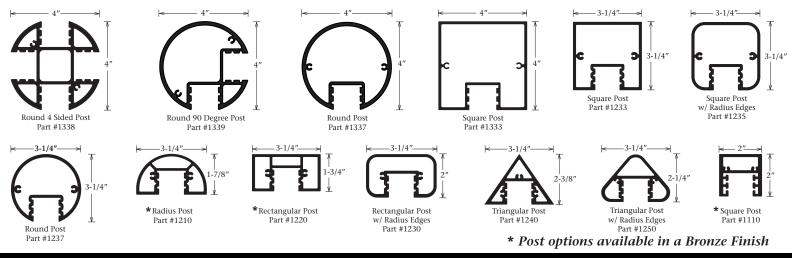

Series 4 - Access Body - Part #1390 Frameless Cover - Part #1693 Kit Designation - K1390/93



## Features & Benefits

The Series 4 Access Body has removable covers on all sides allowing for the Covers to be removed. The Frameless Cover gives the post and panel a true frameless appearance. The Frameless Cover has a large bonding area for aluminum faces. The Body was engineered for mechanical fastening, bonding with adhesive, or welded assembly. When using the post, simply slide the body out of posts to remove Covers. The frame can integrate with any of the 13 post options below. Available in Mill Finish.

## Answers to FAQ's

• Recommended panel thickness .100"- .125"

• Maximum internal support - 1.75"

## **Optional Item**

• 1-1/4" Divider Part #1662

## **13 Post Options**



For further assistance please contact SignComp