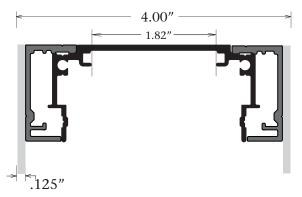

Series 4 - Access Body - Part #1390 Frameless Cover - Part #1693 Kit Designation - K1390/93

## Features & Benefits

The Series 4 Access Body has removable covers on all sides allowing for the Covers to be removed. The Frameless Cover gives the post and panel a true frameless appearance. The Frameless Cover has a large bonding area for aluminum faces. The Body was engineered for mechanical fastening, bonding with adhesive, or welded assembly. When using the post, simply slide the body out of posts to remove Covers. The frame can integrate with any of the 13 post options below. Available in Mill Finish.

## Answers to FAQ's

• Recommended panel thickness .100"- .125"

• Maximum internal support - 1.75"