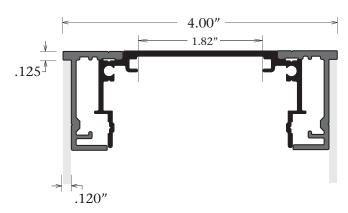

## Features & Benefits

The Series 4 Access Body has removable covers on all sides allowing for the panels to be removed. The Body was engineered for mechanical fastening, bonding with adhesive, or welded assembly. When using the post, simply slide the body out of the posts to remove the covers. The frame can integrate with any of the 13 post options below. Available in Mill Finish.

## Answers to FAQ's

- Recommended panel thickness up to .120".
- Deduct 1/4" from bodies height and width to get the panel size.
- Maximum internal support 1.75"