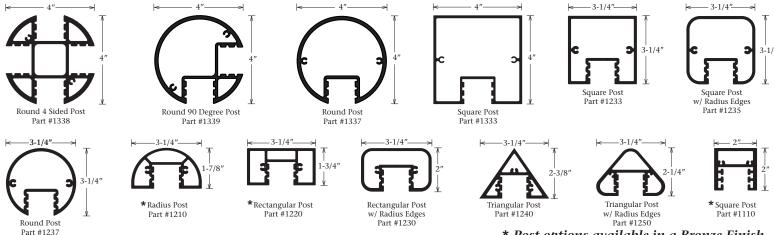

## Features & Benefits

The Series 4 Access Body has removable covers on all sides allowing for the panels to be removed. The Body was engineered for mechanical fastening, bonding with adhesive, or welded assembly. When using the post, simply slide the body out of the posts to remove the covers. The frame can integrate with any of the 13 post options below. Available in Mill Finish.

## Answers to FAQ's

- Recommended panel thickness up to .120".
- Deduct 1/4" from bodies height and width to get the panel size.
- Maximum internal support 1.75"

## **Optional Item**

• 1-1/4" Divider Part #1662



## 13 Post Options



\* Post options available in a Bronze Finish

03-14-17