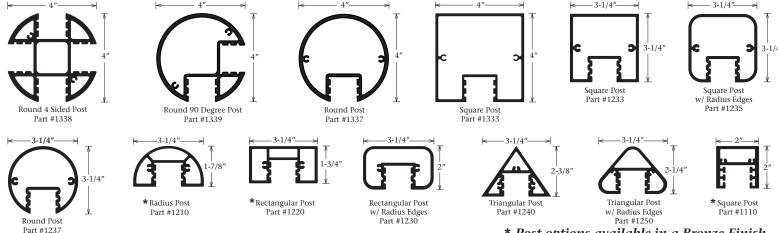

## Features & Benefits

The Series 3 Access Body has removable covers on all sides allowing for the Covers to be removed. The Body was engineered for mechanical fastening, bonding with adhesive, or welded assembly. When using the post, simply slide the body out of posts to remove Covers. The frame can integrate with any of the 13 post options below. Available in Mill Finish.

## Answers to FAQ's

- Recommended panel thickness up to 3/16".
- Deduct 5/8" from bodies height and width to get the panel size.
- Maximum internal support 1"

## **Optional Item**

• 1-1/4" Divider Part #1662



## 13 Post Options



\* Post options available in a Bronze Finish