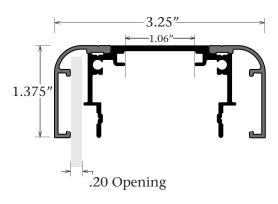

## Features & Benefits

The Series 3 Access Body has removable covers on all sides allowing for the Covers to be removed. The Body was engineered for mechanical fastening, bonding with adhesive, or welded assembly. When using the post, simply slide the body out of posts to remove Covers. The frame can integrate with any of the 13 post options below. Available in Mill Finish.

## Answers to FAQ's

- Recommended panel thickness up to 3/16".
- Deduct 5/8" from bodies height and width to get the panel size.
- Maximum internal support 1"