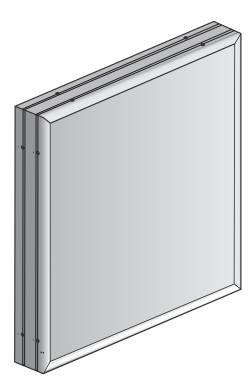

## Features & Benefits

The Series 3 Access Body has removable covers on all sides allowing for the Covers to be removed. The Body was engineered for mechanical fastening, bonding with adhesive, or welded assembly. When using the post, simply slide the body out of posts to remove Covers. The frame can integrate with any of the 13 post options below. Available in Mill Finish.