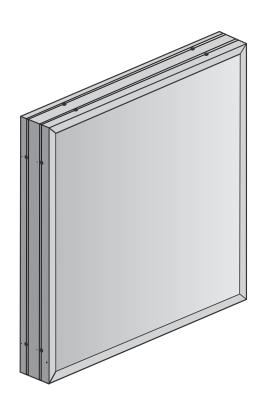

## Features & Benefits

The Series 3 Access Body has removable covers on all sides allowing for the Covers to be removed. The Body was engineered for mechanical fastening, bonding with adhesive, or welded assembly. When using the post, simply slide the body out of posts to remove Covers. The frame can integrate with any of the 13 post options below. Available in Mill Finish.