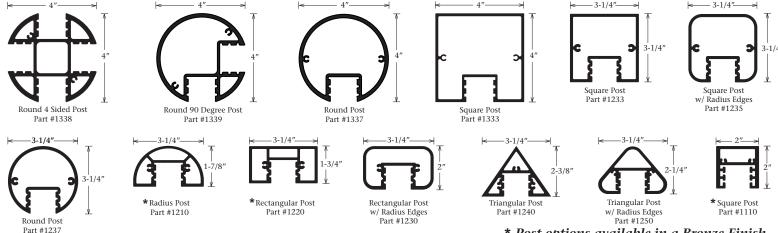

## Features & Benefits

The Series 3 Access Body has removable covers on all sides allowing for the Covers to be removed. The Body was engineered for mechanical fastening, bonding with adhesive, or welded assembly. When using the post, simply slide the body out of posts to remove Covers. The frame can integrate with any of the 13 post options below. Available in Mill Finish.

## Answers to FAQ's

- Recommended panel thickness up to 3/16".
- Deduct 3/8" from bodies height and width to get the panel size.
- Maximum internal support 1"

## <u>Optional Item</u>

• 1-1/4" Divider Part #1662



## 13 Post Options



\* Post options available in a Bronze Finish