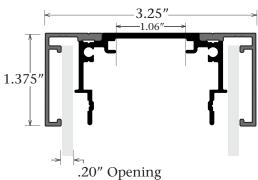

## Features & Benefits

The Series 3 Access Body has removable covers on all sides allowing for the Covers to be removed. The Body was engineered for mechanical fastening, bonding with adhesive, or welded assembly. When using the post, simply slide the body out of posts to remove Covers. The frame can integrate with any of the 13 post options below. Available in Mill Finish.

## Answers to FAQ's

- Recommended panel thickness up to 3/16".
- Deduct 3/8" from bodies height and width to get the panel size.
- Maximum internal support 1"