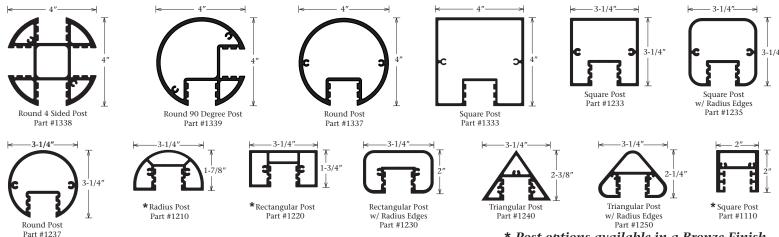

## Features & Benefits

The Series 3 Access Body has removable covers on all sides allowing for the Covers to be removed. The Frameless Cover gives the post and panel a true frameless appearance. The Frameless Cover has a large bonding area for aluminum faces. The Body was engineered for mechanical fastening, bonding with adhesive, or welded assembly. When using the post, simply slide the body out of posts to remove Covers. The frame can integrate with any of the 13 post options below. Available in Mill Finish.

## Answers to FAQ's

- Recommended panel thickness .100"- .125"
- Maximum internal support 1"

## **Optional Item**

• 1-1/4" Divider Part #1662



## 13 Post Options