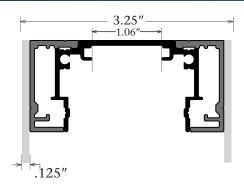

## Features & Benefits

The Series 3 Access Body has removable covers on all sides allowing for the Covers to be removed. The Frameless Cover gives the post and panel a true frameless appearance. The Frameless Cover has a large bonding area for aluminum faces. The Body was engineered for mechanical fastening, bonding with adhesive, or welded assembly. When using the post, simply slide the body out of posts to remove Covers. The frame can integrate with any of the 13 post options below. Available in Mill Finish.

## Answers to FAQ's

- Recommended panel thickness .100"- .125"
- Maximum internal support 1"