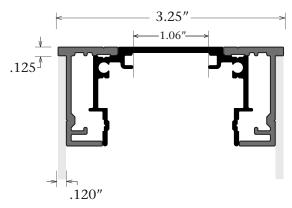

## **Features & Benefits**

The Series 3 Access Body has removable covers on all sides allowing for the Covers to be removed. The Body was engineered for mechanical fastening, bonding with adhesive, or welded assembly. When using the post, simply slide body out of posts to remove Covers. The frame can integrate with any of the 13 post options below. Available in Mill Finish.

## Answers to FAQ's

- Recommended panel thickness up to .120".
- Deduct 1/4" from bodies height and width to get the panel size.
- Maximum internal support 1"