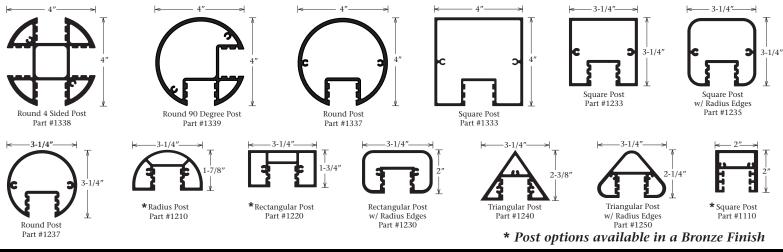

## **Features & Benefits**

The Series 3 Access Body has removable covers on all sides allowing for the Covers to be removed. The Body was engineered for mechanical fastening, bonding with adhesive, or welded assembly. When using the post, simply slide body out of posts to remove Covers. The frame can integrate with any of the 13 post options below. Available in Mill Finish.