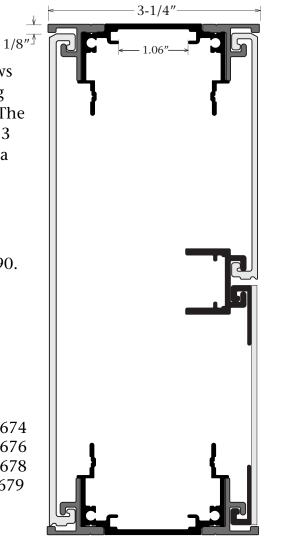

Series 3 - Access Body - Part #1290 Insert Top / Bottom Cover - Part #1292 Insert End Cover - Part #1696 Kit Designation - K1290/92/96

## Features & Benefits

The Series 3 Insert Panel System allows for a concealed divider system; giving you a clean interchangeable system. The frame can integrate with any of the 13 post options below. It is available in a Mill Finish.

## Answers to FAQ's

- Recommended panel thickness for the Aluminum Insert Adaptor is .090.
- Recommended panel thickness for the Plastic Insert Adaptor is .090.
- Add 5/16" to the bodies height to allow for the panels to fit.
- Maximum internal support 1"

## **Optional Items**

- 8" Aluminum Insert Panel Part #1674
- 6" Aluminum Insert Panel Part #1676
- 4" Aluminum Insert Panel Part #1678
- Aluminum Insert Adaptor Part #1679
- Plastic Insert Adaptor Part #1689