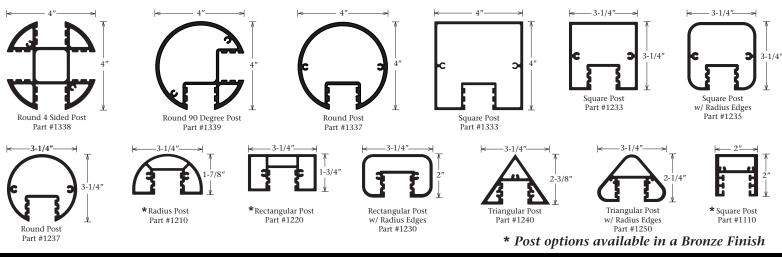

## **13 Post Options**

For further assistance please contact SignComp

Toll Free (877) 784-0405 Phone (616) 784-0405 Fax (616) 784-0411 signcomp@signcomp.com

02-09-17