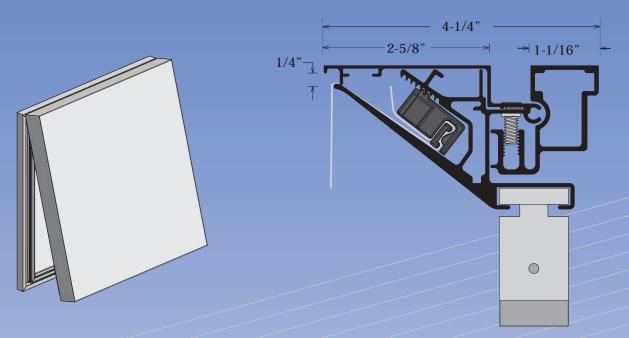

Slimline Single Face Body - Part #2020 Tension Frame II - Part #2086 Bleed Tension Frame Cover - Part #2095 Kit Designation - K2020/86/95

## Features & Benefits

The Commercial Slimline Single Face Body has a hingeable frame that allows access to service the sign. The Tension Frame II was specifically engineered to help reduce shadows and is the best solution for white transparent or light colored backgrounds. The frame has provisions for Tension Clips, Corner Angles, and Corner Keys. It is available in Mill finish and Dark Bronze. The face material does not need to be hemmed and will not require grommets or double faced tape.

## Answers to FAQ's

- Accepts up to 22 oz banner material.
- Tension Clip placement Tension clips are to be placed approximately 1-1/2" from the edge of the trimmed to size face material.
- Tension Clip spacing Every 5" on center.
- Face material trim size Add 3-1/4" to all four sides to the outside dimension of the assembled frame. (Add a total of 6-1/2" of face material to both the height and width of the assembled frame.)
- For applications using LED lighting components.
- The Tension Tool that is required for this frame is Part #5135.