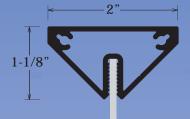

Series 2 - Beveled Frame - Part #1990 Kit Designation - K1990

## Features & Benefits

The Series 2 Beveled Frame is a 2" deep frame that utilizes a single panel. The panel can be used for a single face or double face application. The frame can integrate with any of the 12 post options below. Available in Mill Finish or Bronze Finish.

## Answers to FAQ's

- Recommended panel thickness .100 or 2mm.
- Face material trim size Deduct 1" from frame's height and width to get the panel size.