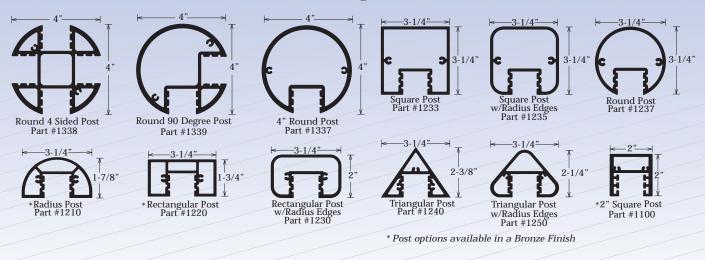

## 12 Post Options

For further assistance please contact SignComp 08-25-15 Toll Free (877) 784-0405 Phone (616) 784-0405 Fax (616) 784-0411 signcomp@signcomp.com