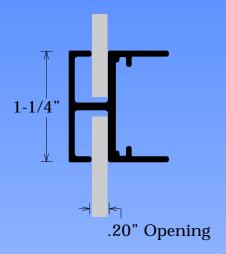

## Features & Benefits

The Architectural 1-1/4" Divider is designed to be used with the Slide Retainer Part #1624 and the Access Frame Part #1690. The divider has a framed appearance which will allow for vertical and horizontal dividers to integrate easily. The dividers are mounted in place using the 1/4" Divider Tab Part #5308. When the sign requires vertical and horizontal dividers a Divider Corner Angle Part #5325 is used to attach the dividers together.

## Answers to FAQ's

- Retainer accepts up to a 3/16" thick face material.
- Re-inforcement is required when spanning over 8ft.
- Divider works with the following systems:

K1291/94 Series 3 S/F Access Body K1290/94 Series 3 D/F Access Body K1592/24 Series 7 D/F Hingeable