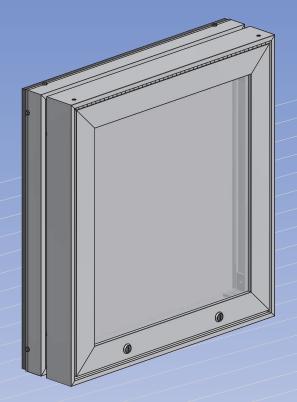

## Features & Benefits

The Commercial Retro Body has a hingeable retainer that allows access to service the sign. It is designed to attach to an existing frame or custom built structure. It has a hingeable vandal door for access to the interior panel. The retainers have provisions for hanger bars, Corner Angles and Corner Keys. Locks and piano hinge included. It is available in Mill Finish and Dark Bronze. (The body is available in Mill Finish only.)