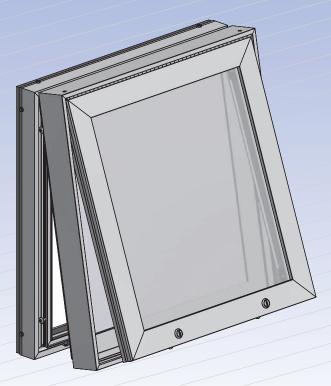

## Features & Benefits

The Commercial Retro Body has a hingeable retainer that allows access to service the sign. It is designed to attach to an existing frame or custom built structure. It has a hingeable vandal door for access to the interior panel. The retainers have provisions for hanger bars, Corner Angles and Corner Keys. Locks and piano hinge included. It is available in Mill Finish and Dark Bronze. (The body is available in Mill Finish only.)