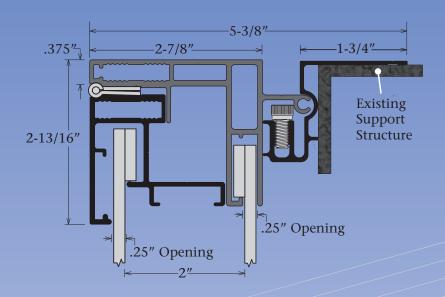

## Answers to FAQ's

- Retainer accepts up to a 3/16" thick face material.
- Inner panel trim size Deduct 2-7/8" from the cabinet height & width.
- Outer panel trim size Deduct 2-1/2" from the cabinet height & width.
- Visible opening Deduct 5-5/8" from the cabinet height and width.