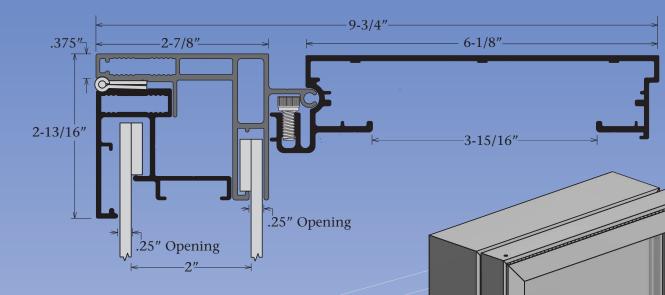

## Answers to FAQ's

- Retainer accepts up to a 3/16" thick face material.
- Inner panel trim size Deduct 2-7/8" from the cabinet height & width.
- Outer panel trim size Deduct 2-1/2" from the cabinet height & width.
- Visible opening Deduct 5-5/8" from the cabinet height and width.
- Add 1" to the direction of the lamps to allow for standard T12 bulbs to fit.
- Recommended lamp spacing every 8" on center.