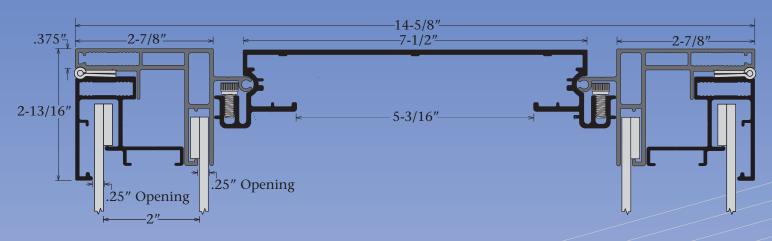

## Answers to FAQ's

- Retainer accepts up to a 3/16" thick face material.
- Inner panel trim size Deduct 2-7/8" from the cabinet height & width.
- Outer panel trim size Deduct 2-1/2" from the cabinet height & width.
- Visible opening Deduct 5-5/8" from the cabinet height and width.
- Add 1" to the direction of the lamps to allow for standard T12 bulbs to fit.
- Recommended lamp spacing every 6" on center.