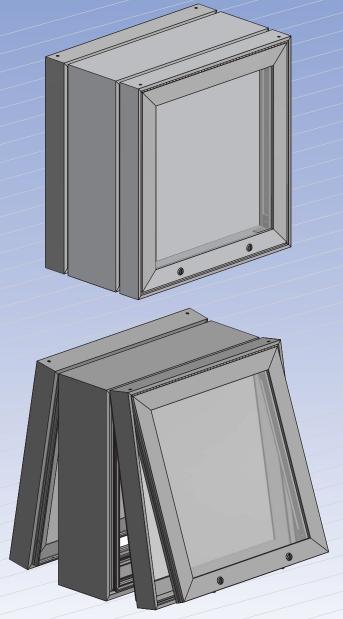

## Features & Benefits

The Commercial Medium Body has a hingeable retainer that allows access to service the sign. It has a hingeable vandal door for access to the interior panel. The retainers have provisions for hanger bars, Corner Angles and Corner Keys. Locks and piano hinge included. It is available in Mill finish and Dark Bronze.